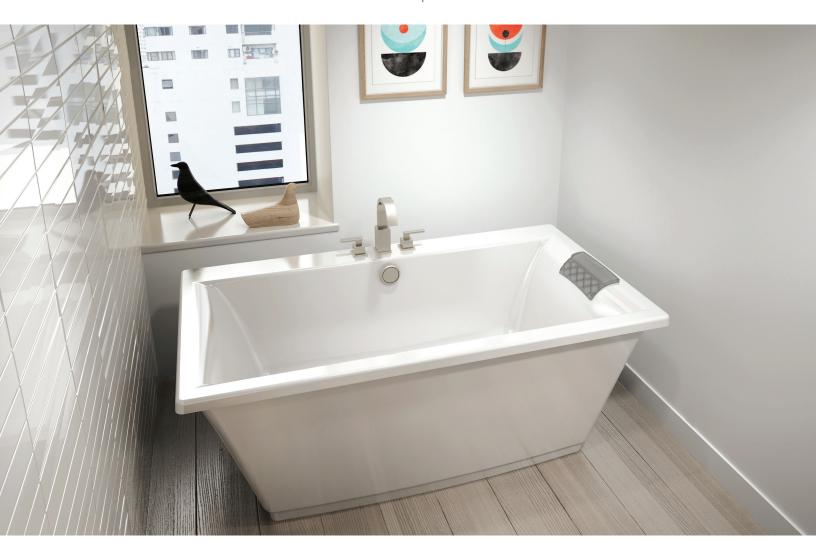

# LENIRE™ LUXURY PILLOW

Lenire<sup>™</sup>, Italian for soothe, is the name of this ultimate bathtub companion made with Technogel<sup>®</sup> to initiate the relaxation process.

### **ADDITIONAL FEATURES**

Technogel® is an innovative, soft-solid material that conforms in three directions, providing the perfect amount of cushion to relieve pressure.

- Adhesive backing adapts to curved and straight surfaces and is repositionable
- · Provides comfort to the head and neck area