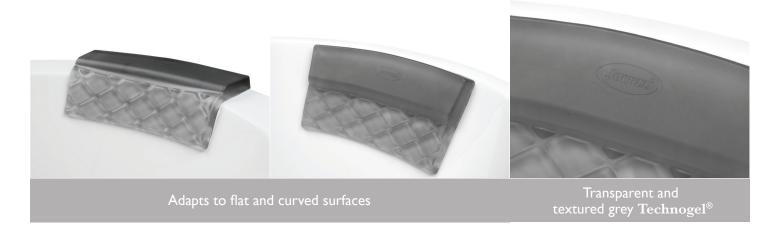

### **ADDITIONAL FEATURES**

Technogel® is an innovative, soft-solid material that conforms in three directions, providing the perfect amount of cushion to relieve pressure.

- Adhesive backing adapts to curved and straight surfaces and is repositionable
- · Provides comfort to the head and neck area