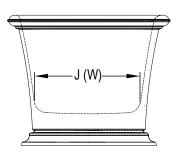

## **Leonora™ Technical Specifications**

| Letter | Description                       | Freestanding Soaking Bath Model         |
|--------|-----------------------------------|-----------------------------------------|
| -      | Drain Location                    | Center Drain                            |
| -      | Cutout                            | N/A                                     |
| -      | Total Weight                      | 894 lbs (406 kg)                        |
| -      | Floor Loading                     | 57.3 lb/ft2 (279.7 kg/m2)               |
| -      | Operating Gallons (Min/Max)       | 58 Gal. (216 L)                         |
| -      | Product Weight                    | 410 lbs (186 kg)                        |
| -      | Soaking Depth                     | 13-3/4" (349.25 mm)                     |
| L      | Outer Length                      | 65" (1651 mm)                           |
| W      | Outer Width                       | 29-1/2" (749.3 mm)                      |
| Н      | Overall Height                    | 23-1/2" (596.9 mm)                      |
| Α      | Overflow Height                   | 19-11/16" (499.8 mm)                    |
| В      | Short Edge to Drain Center        | 14-3/4" (375 mm)                        |
| С      | Long Edge to Drain Center         | 32-1/2" (825.5 mm)                      |
| D      | Drain Shoe Length                 | N/A                                     |
| Е      | Flange Height                     | N/A                                     |
| F      | Deck Width                        | 2-1/4" (57 mm)                          |
| G      | Service Access Dimensions         | N/A                                     |
| I      | Floor Cutout for Drain            | 4" x 4" (101 x 101 mm)                  |
| J      | Interior Dimensions J (L) x J (W) | 50-1/2" x 19-1/4"<br>(1282 mm x 489 mm) |
| М      | Backrest Angle                    | 72°                                     |

## **Key Dimensions**