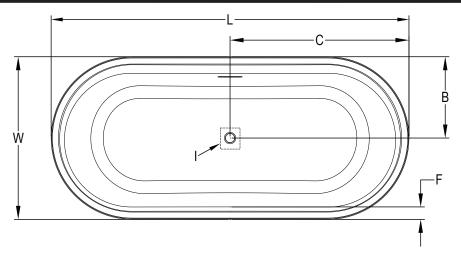

## **Leonora™ Technical Specifications**

| Letter | Description                       | Freestanding Soaking Bath Model         |
|--------|-----------------------------------|-----------------------------------------|
| -      | Drain Location                    | Center Drain                            |
| -      | Cutout                            | N/A                                     |
| -      | Total Weight                      | 894 lbs (406 kg)                        |
| -      | Floor Loading                     | 57.3 lb/ft2 (279.7 kg/m2)               |
| -      | Operating Gallons (Min/Max)       | 58 Gal. (216 L)                         |
| -      | Product Weight                    | 410 lbs (186 kg)                        |
| -      | Soaking Depth                     | 13-3/4" (349.25 mm)                     |
| L      | Outer Length                      | 65" (1651 mm)                           |
| W      | Outer Width                       | 29-1/2" (749.3 mm)                      |
| Н      | Overall Height                    | 23-1/2" (596.9 mm)                      |
| Α      | Overflow Height                   | 19-11/16" (499.8 mm)                    |
| В      | Short Edge to Drain Center        | 14-3/4" (375 mm)                        |
| С      | Long Edge to Drain Center         | 32-1/2" (825.5 mm)                      |
| D      | Drain Shoe Length                 | N/A                                     |
| Е      | Flange Height                     | N/A                                     |
| F      | Deck Width                        | 2-1/4" (57 mm)                          |
| G      | Service Access Dimensions         | N/A                                     |
| I      | Floor Cutout for Drain            | 4" x 4" (101 x 101 mm)                  |
| J      | Interior Dimensions J (L) x J (W) | 50-1/2" x 19-1/4"<br>(1282 mm x 489 mm) |
| М      | Backrest Angle                    | 72°                                     |

## **Key Dimensions**