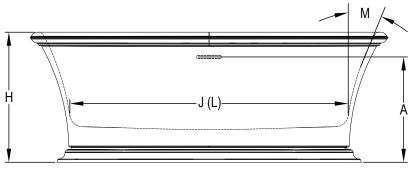

## **Leonora™ Technical Specifications**

| Letter | Description                       | Freestanding Soaking Bath Model         |
|--------|-----------------------------------|-----------------------------------------|
| -      | Drain Location                    | Center Drain                            |
| -      | Cutout                            | N/A                                     |
| -      | Total Weight                      | 894 lbs (406 kg)                        |
| -      | Floor Loading                     | 57.3 lb/ft2 (279.7 kg/m2)               |
| -      | Operating Gallons (Min/Max)       | 58 Gal. (216 L)                         |
| -      | Product Weight                    | 410 lbs (186 kg)                        |
| -      | Soaking Depth                     | 13-3/4" (349.25 mm)                     |
| L      | Outer Length                      | 65" (1651 mm)                           |
| W      | Outer Width                       | 29-1/2" (749.3 mm)                      |
| Н      | Overall Height                    | 23-1/2" (596.9 mm)                      |
| Α      | Overflow Height                   | 19-11/16" (499.8 mm)                    |
| В      | Short Edge to Drain Center        | 14-3/4" (375 mm)                        |
| С      | Long Edge to Drain Center         | 32-1/2" (825.5 mm)                      |
| D      | Drain Shoe Length                 | N/A                                     |
| Е      | Flange Height                     | N/A                                     |
| F      | Deck Width                        | 2-1/4" (57 mm)                          |
| G      | Service Access Dimensions         | N/A                                     |
| I      | Floor Cutout for Drain            | 4" x 4" (101 x 101 mm)                  |
| J      | Interior Dimensions J (L) x J (W) | 50-1/2" x 19-1/4"<br>(1282 mm x 489 mm) |
| М      | Backrest Angle                    | 72°                                     |

## **Key Dimensions**