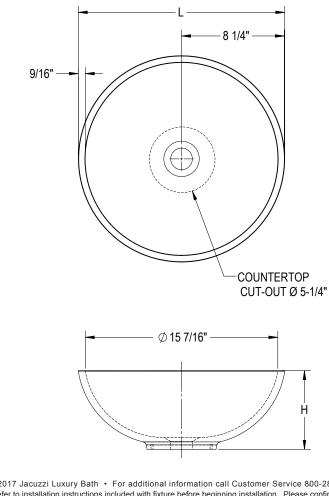

| .etter | Description              | Above Counter Bathroom Sin  |
|--------|--------------------------|-----------------------------|
| L      | Outer Length             | Ø 16-1/2" (419.1 mm)        |
| W      | Outer Width              | N/A                         |
| Н      | Overall Height           | 6-5/16" (160.33 mm)         |
| -      | Drain Hole               | 1-7/8" (47.625 mm)          |
| -      | Bowl Depth               | 5-3/8" (136.52 mm)          |
| -      | Faucet Hole              | N/A                         |
| -      | With Overflow            | No                          |
| -      | Bowl Configuration       | Single                      |
| -      | Installation             | Vessel                      |
| -      | Template / Cut-Out       | No / 5-1/4" (133.3 mm)      |
| -      | Compliance Certification | CSA B45.5-11/APMO Z124-2011 |

## **Key Dimensions**