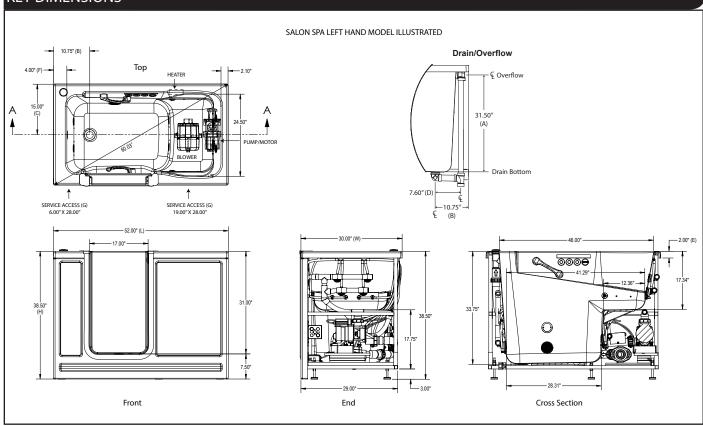

## TECHNICAL SPECIFICATIONS

|                                                | SALON® SPA                                                | WHIRLPOOL                           | SOAKING                   |
|------------------------------------------------|-----------------------------------------------------------|-------------------------------------|---------------------------|
| Electrical Specifications                      | Device Power Requirements                                 | Device Power Requirements           | Device Power Requirements |
| Blower                                         | 120V, 5A, 60Hz, 500W Motor,<br>600W Heater                | N/A                                 | N/A                       |
| Pump/Motor (Ozone)                             | 120V, 7A, 60Hz / (120V, 0.25A, 60Hz)                      | 120V, 7A, 60Hz / (120V, 0.25A 60Hz) | N/A                       |
| Heater                                         | 120V, 12.5A, 60Hz, 1.5kW                                  | 120V, 12.5A., 60Hz, 1.5kW           | N/A                       |
| Light                                          | 120V, 1.6A, 60Hz                                          | N/A                                 | N/A                       |
| GFCI-Protected Circuits                        | Two Dedicated 120V, 20A, 60Hz                             | Two Dedicated 120V, 20A, 60Hz       | N/A                       |
| Dimensions                                     |                                                           |                                     |                           |
| Bath Weight (empty)                            | 218 lbs (99 kg)                                           | 248 lbs / (112 kg)                  | 200 lbs (91 kg)           |
| Overall Dimensions (L) x (W) x (H)             | 52" L x 30" W x 38.5" H (1321mm L x 762mm W x 978mm H)    |                                     |                           |
| Drain Location                                 | Left Hand / Right Hand                                    |                                     |                           |
| Total Weight (Floor Loading)                   | 1300 lbs / 120 lbs/ft²                                    |                                     |                           |
| Operating Gallonage (Min-Max)                  | 64 (Min) / 88 (Max) US Gallons (242 L (Min) / 330 L (Max) |                                     |                           |
| A. Overflow Height                             | 31.50" (800mm)                                            |                                     |                           |
| B. Drain Rough-In (From Side Wall)             | 10.75" (273mm)                                            |                                     |                           |
| C. Drain Rough-In (From Back Wall)             | 15.00" (381mm)                                            |                                     |                           |
| D. Drain Shoe Length                           | 7.60" (193mm)                                             |                                     |                           |
| E. Rim Height                                  | 2" (51mm)                                                 |                                     |                           |
| F. Deck Width*                                 | 4" (102mm) Note: Deck width reflects indicated area only. |                                     |                           |
| G. Service Access Dimensions                   | See Illustration Below                                    |                                     |                           |
| H. Overall Height                              | 38.50" (978mm)                                            |                                     |                           |
| Water Heater Capacity<br>(Minimum Recommended) | 50 US Gallons (182 L)                                     |                                     |                           |

## **KEY DIMENSIONS**