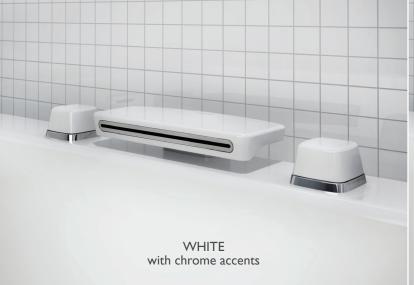

# WATER RAINBOW® FLOW

 $\dashv$  Update to popular classic with luxury materials and components  $\vdash$ 







The Water Rainbow® Flow bathtub filler is inspired by the original Jacuzzi® Water Rainbow® faucet made popular years ago. Solid brass construction and luxury materials take this classic concept to a whole new level. The distinctly shaped spout creates a dramatic cascade of flowing water.

## **SPECIFICATIONS**

**Installation Type:** Deck Mount **Warranty:** Limited Lifetime

### **FEATURES**

- Solid brass spout with metal handles
- 8 1/2" wide spout features dramatic waterfall effect
- Minimum flow rate of 9 gallons per minute to fill your tub quickly
- · Made in Italy

# **FINISHES**

White with chrome accents



Chrome

### Please note:

The original Water Rainbow® faucet cannot be retrofitted.



## www.jacuzzi.com

13925 City Center Drive, Suite 200 Chino Hills, CA 91709 / U.S.A.