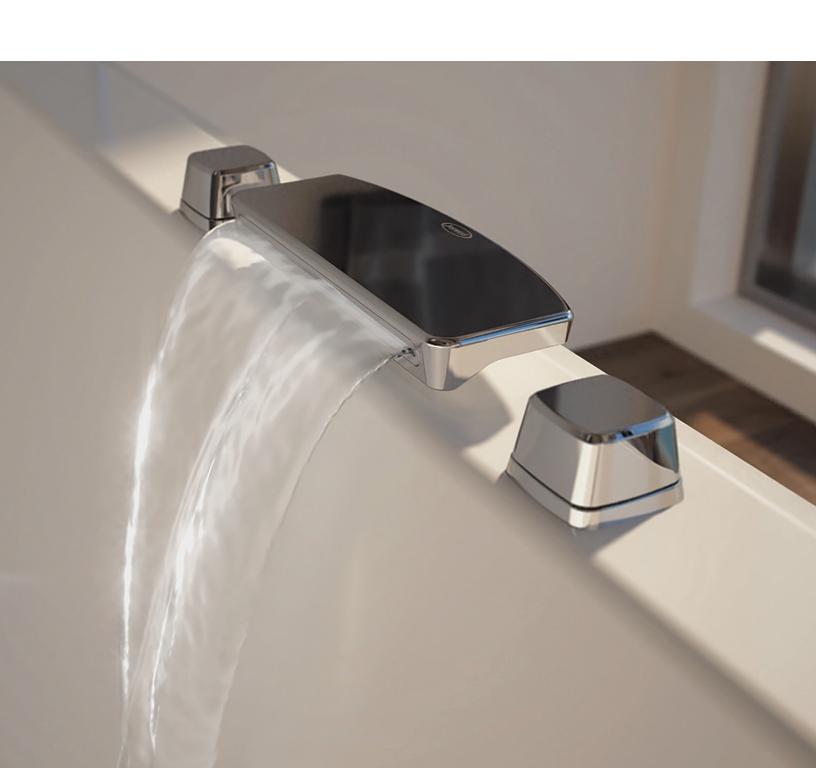

# WATER RAINBOW® FLOW

 $\dashv$  Update to popular classic with luxury materials and components  $\vdash$ 

The Water Rainbow® Flow bathtub filler is inspired by the original Jacuzzi® Water Rainbow® faucet made popular years ago. Solid brass construction and luxury materials take this classic concept to a whole new level. The distinctly shaped spout creates a dramatic cascade of flowing water.

### **FEATURES**

- Solid brass spout with metal handles
- 8 1/2" wide spout features dramatic waterfall effect
- Minimum flow rate of 9 gallons per minute to fill your tub quickly
- · Made in Italy