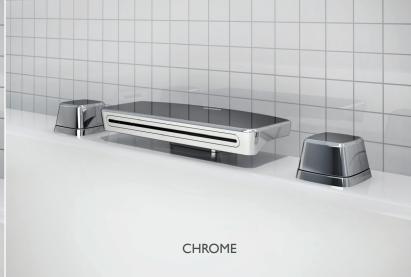

# WATER RAINBOW® FLOW

 $\dashv$  Update to popular classic with luxury materials and components  $\vdash$ 







The Water Rainbow® Flow bathtub filler is inspired by the original Jacuzzi® Water Rainbow® faucet made popular years ago. Solid brass construction and luxury materials take this classic concept to a whole new level. The distinctly shaped spout creates a dramatic cascade of flowing water.

## **SPECIFICATIONS**

**Installation Type:** Deck Mount **Warranty:** Limited Lifetime

### **FEATURES**

- Solid brass spout with metal handles
- 8 1/2" wide spout features dramatic waterfall effect
- Minimum flow rate of 9 gallons per minute to fill your tub quickly
- · Made in Italy

# **FINISHES**

White with chrome accents



Chrome

### Please note:

The original Water Rainbow® faucet cannot be retrofitted.



## www.jacuzzi.com

13925 City Center Drive, Suite 200 Chino Hills, CA 91709 / U.S.A. (