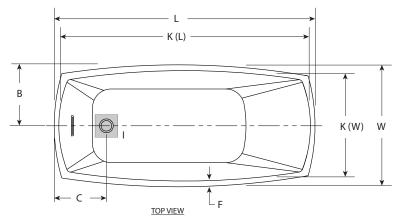

## Stella™ Freestanding Bathtub Specifications

| Letter | Description                                     | Soaking                            |
|--------|-------------------------------------------------|------------------------------------|
| -      | Drain Location                                  | Universal End Drain                |
| -      | Pump Location                                   | N/A                                |
| -      | Cutout Template                                 | N/A                                |
| -      | Total Weight                                    | 912 lb (414 kg)                    |
| -      | Floor Loading                                   | 59 lb/ft² (288 kg/m²)              |
| -      | Operating Gallons (Max)                         | 67 Gal (254 L)                     |
| -      | Product Weight - Empty                          | 104 lb (47 kg)                     |
| -      | Soaking Depth                                   | 15" (381 mm)                       |
| L      | Outer Length                                    | 67" (1702 mm)                      |
| W      | Outer Width                                     | 31" (787 mm)                       |
| Н      | Overall Height (Min/Max)                        | 23.13" / 28.25" (588 mm / 718 mm)  |
| L      | Interior Depth - Drain End (D)                  | 17.75" (451 mm)                    |
| Α      | Overflow Height                                 | 15.25" (387 mm)                    |
| В      | Long Edge to Drain Center                       | 15.62" (397 mm)                    |
| С      | Short Edge to Drain Center                      | 13.38" (340 mm)                    |
| D      | Drain Shoe Length                               | N/A                                |
| Е      | Flange Height                                   | N/A                                |
| F      | Deck Width*                                     | 1.5" (38 mm)                       |
| G      | Service Access Dimensions                       | No Service Access                  |
| J      | Interior Dimensions (JW x JL)<br>Bottom of Bath | 19.38" x 40.50" (492 mm x 1029 mm) |
| K      | Interior Dimensions (KW x KL) Top of Bath       | 28.25" x 64.00" (718 mm x 1626 mm) |
| I      | Floor Cutout for Drain                          | 4" x 4v" (102 mm x 102 mm)         |
| М      | Backrest Angle                                  | 35°                                |
|        |                                                 |                                    |

## **Key Dimensions**

NOTE: Drawings not to scale.

\*Deck width reflects only area indicated on detail.

©2017 Jacuzzi Luxury Bath • For additional information call Customer Service,800-288-4002 • www.jacuzzi.com/baths/
Refer to installation instructions included with fixture before beginning installation. Please confirm product availability and specifications before commencing with any installation work
PRODUCT SPECIFICATIONS AND AVAILABILITY ARE SUBJECT TO CHANGE WITHOUT NOTICE.