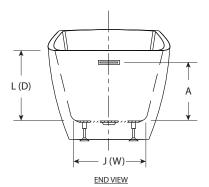

## Stella™ Freestanding Bathtub Specifications

| Letter | Description                                     | Soaking                            |
|--------|-------------------------------------------------|------------------------------------|
| -      | Drain Location                                  | Universal End Drain                |
| -      | Pump Location                                   | N/A                                |
| -      | Cutout Template                                 | N/A                                |
| -      | Total Weight                                    | 912 lb (414 kg)                    |
| -      | Floor Loading                                   | 59 lb/ft² (288 kg/m²)              |
| -      | Operating Gallons (Max)                         | 67 Gal (254 L)                     |
| -      | Product Weight - Empty                          | 104 lb (47 kg)                     |
| -      | Soaking Depth                                   | 15" (381 mm)                       |
| L      | Outer Length                                    | 67" (1702 mm)                      |
| W      | Outer Width                                     | 31" (787 mm)                       |
| Н      | Overall Height (Min/Max)                        | 23.13" / 28.25" (588 mm / 718 mm)  |
| L      | Interior Depth - Drain End (D)                  | 17.75" (451 mm)                    |
| Α      | Overflow Height                                 | 15.25" (387 mm)                    |
| В      | Long Edge to Drain Center                       | 15.62" (397 mm)                    |
| С      | Short Edge to Drain Center                      | 13.38" (340 mm)                    |
| D      | Drain Shoe Length                               | N/A                                |
| Е      | Flange Height                                   | N/A                                |
| F      | Deck Width*                                     | 1.5" (38 mm)                       |
| G      | Service Access Dimensions                       | No Service Access                  |
| J      | Interior Dimensions (JW x JL)<br>Bottom of Bath | 19.38" x 40.50" (492 mm x 1029 mm) |
| K      | Interior Dimensions (KW x KL) Top of Bath       | 28.25" x 64.00" (718 mm x 1626 mm) |
| I      | Floor Cutout for Drain                          | 4" x 4v" (102 mm x 102 mm)         |
| М      | Backrest Angle                                  | 35°                                |
|        |                                                 |                                    |

## **Key Dimensions**

NOTE: Drawings not to scale.

\*Deck width reflects only area indicated on detail.

©2017 Jacuzzi Luxury Bath • For additional information call Customer Service,800-288-4002 • www.jacuzzi.com/baths/
Refer to installation instructions included with fixture before beginning installation. Please confirm product availability and specifications before commencing with any installation work
PRODUCT SPECIFICATIONS AND AVAILABILITY ARE SUBJECT TO CHANGE WITHOUT NOTICE.