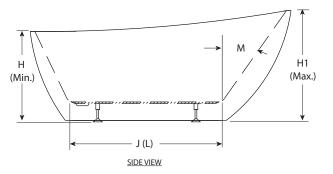

## Stella™ Freestanding Bathtub Specifications

| Letter | Description                                     | Soaking                            |
|--------|-------------------------------------------------|------------------------------------|
| -      | Drain Location                                  | Universal End Drain                |
| -      | Pump Location                                   | N/A                                |
| -      | Cutout Template                                 | N/A                                |
| -      | Total Weight                                    | 912 lb (414 kg)                    |
| -      | Floor Loading                                   | 59 lb/ft² (288 kg/m²)              |
| -      | Operating Gallons (Max)                         | 67 Gal (254 L)                     |
| -      | Product Weight - Empty                          | 104 lb (47 kg)                     |
| -      | Soaking Depth                                   | 15" (381 mm)                       |
| L      | Outer Length                                    | 67" (1702 mm)                      |
| W      | Outer Width                                     | 31" (787 mm)                       |
| Н      | Overall Height (Min/Max)                        | 23.13" / 28.25" (588 mm / 718 mm)  |
| L      | Interior Depth - Drain End (D)                  | 17.75" (451 mm)                    |
| Α      | Overflow Height                                 | 15.25" (387 mm)                    |
| В      | Long Edge to Drain Center                       | 15.62" (397 mm)                    |
| С      | Short Edge to Drain Center                      | 13.38" (340 mm)                    |
| D      | Drain Shoe Length                               | N/A                                |
| Е      | Flange Height                                   | N/A                                |
| F      | Deck Width*                                     | 1.5" (38 mm)                       |
| G      | Service Access Dimensions                       | No Service Access                  |
| J      | Interior Dimensions (JW x JL)<br>Bottom of Bath | 19.38" x 40.50" (492 mm x 1029 mm) |
| K      | Interior Dimensions (KW x KL) Top of Bath       | 28.25" x 64.00" (718 mm x 1626 mm) |
| I      | Floor Cutout for Drain                          | 4" x 4v" (102 mm x 102 mm)         |
| М      | Backrest Angle                                  | 35°                                |
|        |                                                 |                                    |

## **Key Dimensions**

NOTE: Drawings not to scale.

\*Deck width reflects only area indicated on detail.

©2017 Jacuzzi Luxury Bath • For additional information call Customer Service,800-288-4002 • www.jacuzzi.com/baths/
Refer to installation instructions included with fixture before beginning installation. Please confirm product availability and specifications before commencing with any installation work
PRODUCT SPECIFICATIONS AND AVAILABILITY ARE SUBJECT TO CHANGE WITHOUT NOTICE.