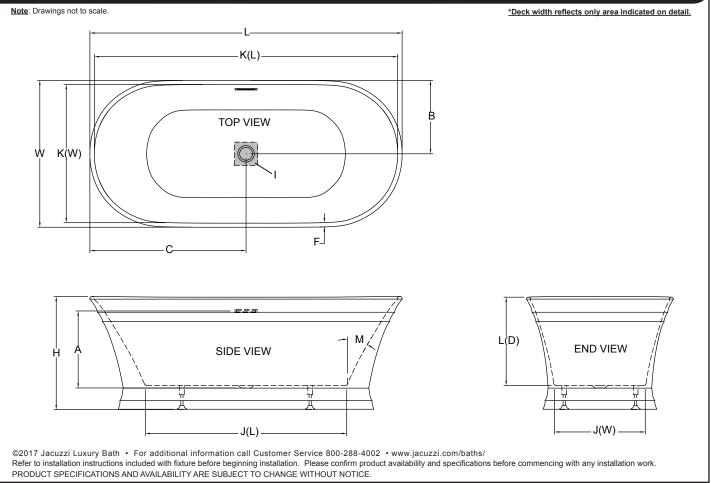

## Lyndsay<sup>™</sup> Freestanding Bathtub Specifications

| Letter | Description                    | Soaking                     |                             | NOTE                                                     |
|--------|--------------------------------|-----------------------------|-----------------------------|----------------------------------------------------------|
|        |                                | 5931                        | 6731                        | The overall dimensions are nominal with a                |
| -      | Drain Location                 | Center Drain                | Center Drain                | tolerance of +0 and25" (6mm).                            |
| -      | Pump Location                  | N/A                         | N/A                         | CAUTION: The integral overflow cover is                  |
| -      | Cutout Template                | N/A                         | N/A                         | not removable. The warranty will be voided if attempted. |
| -      | Total Weight                   | 882 lbs (400 kg)            | 999 lbs (453 kg)            |                                                          |
| -      | Floor Loading                  | 68 lb/ft² (332 kg/m²)       | 68 lb/ft² (332 kg/m²)       |                                                          |
| -      | Operating Gallons (Max.)       | 65 gal (246 Liters)         | 77 gal. (291 Liters)        |                                                          |
| -      | Product Weight (Empty)         | 92 lbs (42 kg)              | 110 lbs (50 kg)             |                                                          |
| -      | Soaking Depth                  | 15.3" (389mm)               | 15.8" (402mm)               |                                                          |
| L      | Outer Length                   | 59.0" (1499mm)              | 67.0" (1702mm)              |                                                          |
| W      | Outer Width                    | 31.5" (800mm)               | 31.5" (800mm)               |                                                          |
| Н      | Overall Height                 | 24.0" (610mm)               | 24.0" (610mm)               |                                                          |
| Α      | Overflow Height                | 15.5" (394mm)               | 16.0" (406mm)               |                                                          |
| В      | Long Edge to Drain Center      | 15.8" (401mm)               | 15.8" (401mm)               |                                                          |
| С      | Short Edge to Drain Center     | 29.5" (749mm)               | 33.5" (851mm)               |                                                          |
| D      | Drain Shoe Length              | N/A                         | N/A                         |                                                          |
| E      | Flange Height                  | N/A                         | N/A                         |                                                          |
| F      | Deck Width*                    | 1.0" (25mm)                 | 1.0" (25mm)                 |                                                          |
| G      | Service Access Dimensions      | No Service Access           | No Service Access           |                                                          |
|        | Floor Cutout for Drain         | 4.0" x 4.0" (102mm x 102mm) | 4.0" x 4.0" (102mm x 102mm) |                                                          |
| J      | Interior Dimensions (JW x JL)  | 20.0" x 36.0"               | 19.8" x 43.5"               |                                                          |
|        | (Bottom of Bath)               | (508mm x 914 mm)            | (503mm x 1105mm)            |                                                          |
| К      | Interior Dimensions (KW x KL)  | 30.0" x 57.0"               | 30.5" x 65.0"               |                                                          |
|        | (Top of Bath)                  | (747mm x 1448mm)            | (775mm x 1651mm)            |                                                          |
| L      | Interior Depth - Drain End (D) | 18.5" (470mm)               | 18.5" (470mm)               |                                                          |
| М      | Backrest Angle                 | 24°                         | 29°                         |                                                          |
|        |                                |                             |                             |                                                          |