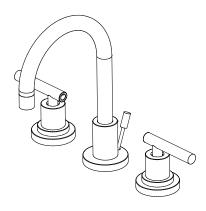

### **WARRANTY**

· Limited Lifetime Warranty

SALONE™ Widespread Lavatory Faucet

| MODEL   | FINISH          |
|---------|-----------------|
| MX84827 | Polished Chrome |
| MX84826 | Brushed Nickel  |