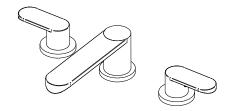

### **WARRANTY**

· Limited Lifetime Warranty

RAZZO™ Widespread Lavatory Faucet

| MODEL   | FINISH          |
|---------|-----------------|
| MX87827 | Polished Chrome |
| MX87826 | Brushed Nickel  |