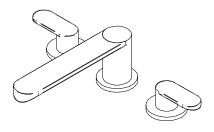

### **WARRANTY**

· Limited Lifetime Warranty

RAZZO™ Roman Tub Set

| MODEL   | FINISH          |
|---------|-----------------|
| MX88827 | Polished Chrome |
| MX88826 | Brushed Nickel  |