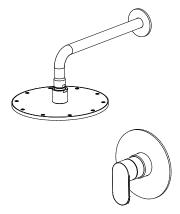

#### **WARRANTY**

· Limited Lifetime Warranty

RAZZO™ Shower Set

| MODEL   | FINISH          |
|---------|-----------------|
| MX89827 | Polished Chrome |
| MX89826 | Brushed Nickel  |