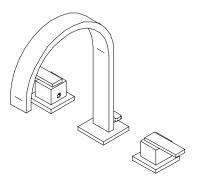

## **WARRANTY**

· Limited Lifetime Warranty

MINCIO™ Widespread Lavatory Faucet

| MODEL   | FINISH          |
|---------|-----------------|
| MX81827 | Polished Chrome |
| MX81826 | Brushed Nickel  |

INSTALLATION DIMENSIONS