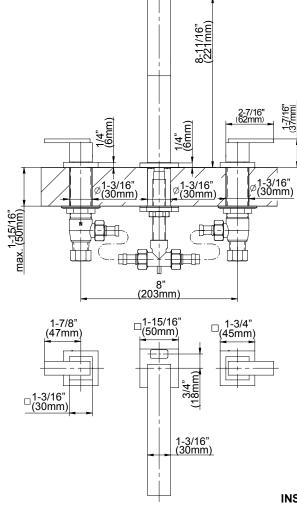

## **WARRANTY**

· Limited Lifetime Warranty

MINCIO™ Widespread Lavatory Faucet

| MODEL   | FINISH          |
|---------|-----------------|
| MX81827 | Polished Chrome |
| MX81826 | Brushed Nickel  |

INSTALLATION DIMENSIONS