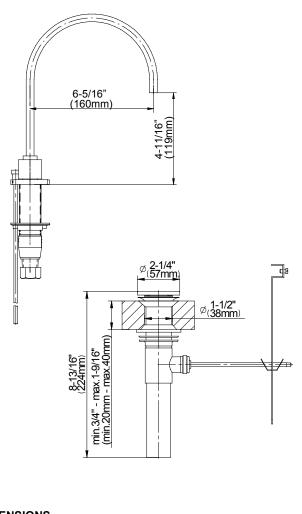

## **WARRANTY**

· Limited Lifetime Warranty

MINCIO™ Widespread Lavatory Faucet

| MODEL   | FINISH          |
|---------|-----------------|
| MX81827 | Polished Chrome |
| MX81826 | Brushed Nickel  |

INSTALLATION DIMENSIONS