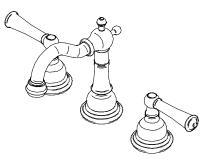

### BARREA™ Widespread Lavatory Faucet

| MODEL   | FINISH          |
|---------|-----------------|
| MX77827 | Polished Chrome |
| MX77826 | Brushed Nickel  |
| MX77824 | Polished Nickel |
| MX77845 | Olive Bronze    |