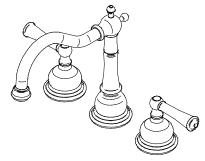

## **WARRANTY**

· Limited Lifetime Warranty

BARREA™ Roman Tub Set

| MODEL   | FINISH          |
|---------|-----------------|
| MX78827 | Polished Chrome |
| MX78826 | Brushed Nickel  |
| MX78824 | Polished Nickel |
| MX78845 | Olive Bronze    |