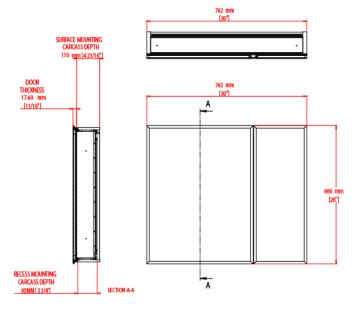

#### PACKAGING DIMENSIONS W X D X H

891mm (35") x 200mm (7.88") x 810mm (31.9")

ISTA 3A Packaging (International Safe Transit Association)

Recommended Drill size 8mm (5/16")

#### **INSTALLATION DIMENSIONS (APPROXIMATE)**

Jacuzzi reserves the right to make changes in specifications and materials and to change and discontinue models, both without the notice or obligation. Dimensions are for reference only.