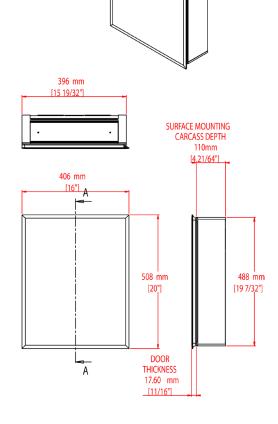

# PACKAGING DIMENSIONS W X D X H

525mm (20.67") x 191mm (7.52") x 645mm (25.4")

ISTA 3A Packaging (International Safe Transit Association)

Recommended Drill size 8mm (5/16")

#### **INSTALLATION DIMENSIONS (APPROXIMATE)**

Jacuzzi reserves the right to make changes in specifications and materials and to change and discontinue models, both without the notice or obligation. Dimensions are for reference only.