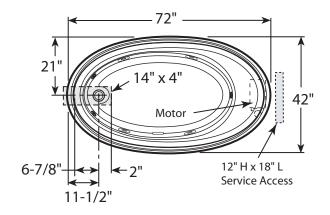

### **KEY DIMENSIONS**

Electrical Components and Electrical Specifications do not apply to non-jetted baths.

**DIMENSIONS** 

72" L x 42" W x 20-1/2" H

(1829 mm) L x (1067 mm) W x (521 mm) H

DRAIN/OVERFLOW

A: 16" (406 mm) B: 11-1/2" (292 mm)

CUTOUT

Template Provided

**TOTAL WEIGHT** 

N860, N865: 1122 lb (509 kg) / 53 lb/sq. ft. (259 kg/m $^2$ )

N870: 1065 lb (485 kg) / 51 lb/sq. ft. (249 kg/m<sup>2</sup>)

OPERATING GALLONAGE Min. 55 U.S. Gal. (208 Liters) Max. 78 U.S. Gal. (245 Liters)

HEATER (OPTIONAL) Models N860, N865 only

Requires a dedicated GFCI protected separate circuit.

Product Shown: Gallery 6 Oval Whirlpool Bath Left Hand Shown Model: N860

\* Measurements inside unit represent cutout in floor to allow for drain/overflow.

Minimum Service Access dimensions given.