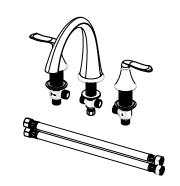

#### **FEATURES**

- · Ceramic Cartridge
- · Lever Style Handle
- · 1/2" IPS connections
- · Min Flow Rate: 2.4 GPM at 20 PSI

### **WARRANTY**

· Limited Lifetime Warranty

ROMAN TUB FILLER

| MODEL   | FINISH          |
|---------|-----------------|
| MX22827 | Polished Chrome |
| MX22826 | Brushed Nickel  |