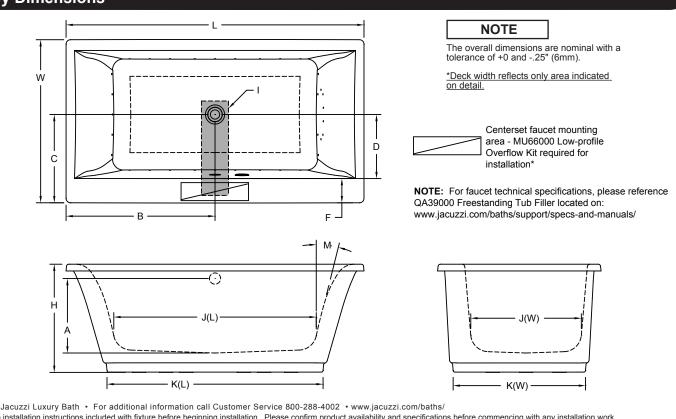

**FiaTM Tochnical Spacification** 

| Letter | Description                   | Soaking Bath Models            |                                |
|--------|-------------------------------|--------------------------------|--------------------------------|
|        |                               | 6232                           | 6636                           |
| -      | Drain/Motor Location          | Center                         | Center                         |
| -      | Cutout                        | N/A                            | N/A                            |
| -      | Total Weight                  | 824 lbs (274 kg)               | 1227 lbs (557 kg)              |
| -      | Floor Loading                 | 59.8 lb/ft² (292.0 kg/m²)      | 74.4 lb/ft² (363.3 kg/m²)      |
| -      | Operating Gallons (Min/Max)   | 57 Gal. (216 L) Max.           | 75 Gal. (284 L) Max.           |
| -      | Product Weight                | 101 lbs (46 kg)                | 108 lbs (49 kg)                |
| L      | Outer Length                  | 62" (1575 mm)                  | 66" (1676 mm)                  |
| W      | Outer Width                   | 32" (813 mm)                   | 36" (914 mm)                   |
| Н      | Overall Height                | 24.06" (611 mm)                | 24.06" (611 mm)                |
| А      | Overflow Height               | 17" (432 mm)                   | 17" (432 mm)                   |
| В      | Short Edge to Drain Center    | 31" (787 mm)                   | 33" (838 mm)                   |
| С      | Long Edge to Drain Center     | 17.5" (445 mm)                 | 19.5" (495 mm)                 |
| D      | Drain Shoe Length             | 12.25" (311 mm)                | 14.25" (362 mm)                |
| Е      | Flange Height                 | N/A                            | N/A                            |
| F      | Deck Width                    | 5.25" (133 mm)                 | 5.25" (133 mm)                 |
| G      | Service Access Dimensions     | N/A                            | N/A                            |
| I      | Floor Cutout for Drain        | 6" x 19" (152 mm x 483 mm)     | 6" x 21" (152 mm x 533 mm)     |
| J      | Interior Dimensions (W x L)   | 41" x 20.5" (1041 mm x 521 mm) | 46" x 24.5" (1143 mm x 622 mm) |
| К      | Skirt Base Dimensions (L x W) | 44" x 25.5" (1118 mm x 648 mm) | 48" x 29.5" (1219 mm x 749 mm) |
| М      | Backrest Angle                | 14"                            | 14"                            |

## **Key Dimensions**

©2016 Jacuzzi Luxury Bath • For additional information call Customer Service 800-288-4002 • www.jacuzzi.com/baths/ Refer to installation instructions included with fixture before beginning installation. Please confirm product availability and specifications before commencing with any installation work. PRODUCT SPECIFICATIONS AND AVAILABILITY ARE SUBJECT TO CHANGE WITHOUT NOTICE.