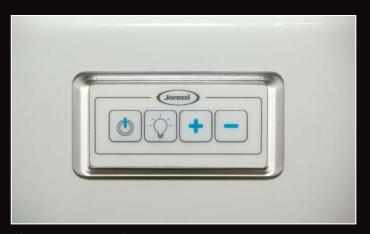

# CONTROL UPGRADES

The J2 and J4 control upgrades provide improved aesthetics without compromising usability.

J2 Whirlpool Control

J4 Salon® Spa Control

# Features:

- New contemporary rectangular bezel
- Comes standard on all Luxury and Comfort experience baths
- · Improved button graphics for increased usability
- Improved and expanded control of lighting features