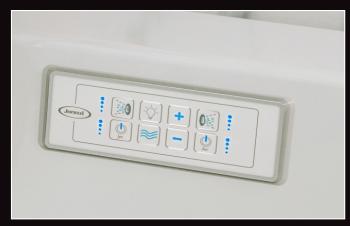

# CONTROL UPGRADES

The J2 and J4 control upgrades provide improved aesthetics without compromising usability.

J2 Whirlpool Control

J4 Salon® Spa Control

# Features:

- New contemporary rectangular bezel
- Comes standard on all Luxury and Comfort experience baths
- · Improved button graphics for increased usability
- Improved and expanded control of lighting features

## **Experiences:**

- Soaking Bath (Chromatherapy models only)
- PA Pure Air® Bath
- WP Whirlpool Bath
- SS Salon® Spa Bath