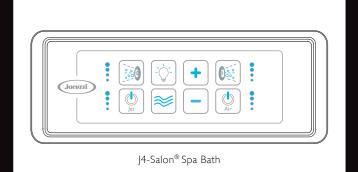

# CONTROL UPGRADES

The J2 and J4 control upgrades provide improved aesthetics without compromising usability.

J2 Whirlpool Control

J4 Salon® Spa Control

# Features:

- New contemporary rectangular bezel
- Comes standard on all Luxury and Comfort experience baths
- · Improved button graphics for increased usability
- Improved and expanded control of lighting features

## **Experiences:**

- Soaking Bath (Chromatherapy models only)
- PA Pure Air® Bath
- WP Whirlpool Bath
- SS Salon® Spa Bath