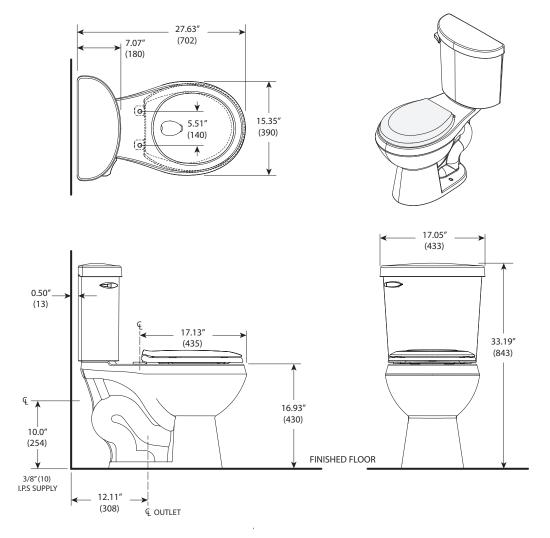

## Perfecta<sup>™</sup> 2-Piece Toilet - Round

| Letter | Description           | Model: EZ33959E                                        | Installation Notes                                                                                                         |
|--------|-----------------------|--------------------------------------------------------|----------------------------------------------------------------------------------------------------------------------------|
| -      | Water Use:            | 1.6 GPF PowerFlush™                                    | Refer to installation instructions included with fixture before                                                            |
| -      | Flush Valve:          | 3" (76 mm)                                             | begining installation. Please confirm product availability and specifications before commencing with any installation work |
| -      | Trap Diameter         | 2 1/8" Dia.                                            |                                                                                                                            |
| -      | Rough In:             | 12" Rough in                                           | PRODUCT SPECIFICATION AND AVAILABILITY ARE                                                                                 |
| -      | Warranty:             | Five Year Limited Warranty                             | SUBJECT TO CHANGE WITHOUT NOTICE.                                                                                          |
| -      | Product Height:       | 33.19" (843 mm)                                        |                                                                                                                            |
| -      | Product Width:        | 17.05" (433 mm)                                        | Features- E-commerce Box                                                                                                   |
| -      | Product Length:       | 27.63" (702 mm)                                        | • Fill & Flush Valves w/Flapper                                                                                            |
| -      | Bowl Height:          | 16.93" (430 mm)                                        | • Flush Lever                                                                                                              |
| -      | Product Weight:       | 91 lbs (41 kg)                                         | Bowl, Tank, and Lid                                                                                                        |
| -      | Shipping Weight:      | 97 lbs (44 kg)                                         | • Seat                                                                                                                     |
| -      | Inner Box Dimensions: | 25.25"H x 18"W x 29.50"L (641H mm x 457W mm x 749L mm) | Tank Hardware                                                                                                              |
| -      | Shipping Dimensions:  | 31.75"H x 23.25"W x 36"L (806H mm x 591W mm x 914L mm) | Floor to Bowl Hardware                                                                                                     |
| -      | Material:             | Two piece vitreous china (bowl and tank)               | • Wax Ring                                                                                                                 |
| -      | Code Compliance:      | A112.19.2-2013, CSA B45.1-2013                         | Factory Set: Water Level Adjustment                                                                                        |
| -      | WaterSense®:          | N/A                                                    | • 17" High Seat                                                                                                            |

## **Key Dimensions**

NOTE: Drawings not to scale.(± 5% Tolerance on dimensions)

© 2014 Jacuzzi Luxury Bath • For additional information call Customer Service 800-288-4002 • www.jacuzzi.com/technicalspecs Refer to installation instructions included with fixture before beginning installation. Please confirm product availability and specifications before commencing with any installation work.