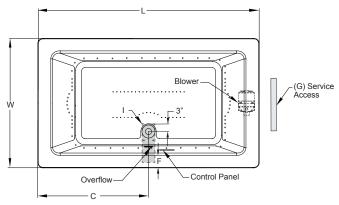

## **KEY DIMENSIONS**

| *Deck width reflects only area indicated on detail. | *Deck width | reflects | only | area | indicated | on | detail. |
|-----------------------------------------------------|-------------|----------|------|------|-----------|----|---------|
|-----------------------------------------------------|-------------|----------|------|------|-----------|----|---------|

| Letter | Description                | English       | Metric          |  |
|--------|----------------------------|---------------|-----------------|--|
| L      | Outer Length               | 72"           | 1829 mm         |  |
| W      | Outer Width                | 42"           | 1067 mm         |  |
| Н      | Overall Height             | 24"           | 610 mm          |  |
| Α      | Overflow Height            | 17.75"        | 457 mm          |  |
| В      | Long Edge to Drain Center  | 11.50"        | 294 mm          |  |
| С      | Short Edge to Drain Center | 36"           | 457 mm          |  |
| D      | Drain Shoe Length          | 6 1/2"        | 165 mm          |  |
| E      | Deck Height                | 2"            | 76 mm           |  |
| F      | Deck Width*                | 5"            | 127 mm          |  |
| G      | Service Access Dimensions  | 12" H x 18" L | 305 mm x 457 mm |  |
| I      | Floor Cut-out for Drain    | 14" x 4"      | 356 mm x 102 mm |  |

NOTE: Graphics May Not be to Scale