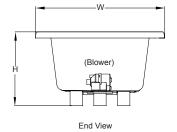

## **KEY DIMENSIONS**

| *Deck width reflects only area indicated on detail. | *Deck width | reflects | only | area | indicated | on | detail. |
|-----------------------------------------------------|-------------|----------|------|------|-----------|----|---------|
|-----------------------------------------------------|-------------|----------|------|------|-----------|----|---------|

| Letter | Description                | English       | Metric          |  |
|--------|----------------------------|---------------|-----------------|--|
| L      | Outer Length               | 72"           | 1829 mm         |  |
| W      | Outer Width                | 42"           | 1067 mm         |  |
| Н      | Overall Height             | 24"           | 610 mm          |  |
| Α      | Overflow Height            | 17.75"        | 457 mm          |  |
| В      | Long Edge to Drain Center  | 11.50"        | 294 mm          |  |
| С      | Short Edge to Drain Center | 36"           | 457 mm          |  |
| D      | Drain Shoe Length          | 6 1/2"        | 165 mm          |  |
| E      | Deck Height                | 2"            | 76 mm           |  |
| F      | Deck Width*                | 5"            | 127 mm          |  |
| G      | Service Access Dimensions  | 12" H x 18" L | 305 mm x 457 mm |  |
| I      | Floor Cut-out for Drain    | 14" x 4"      | 356 mm x 102 mm |  |

NOTE: Graphics May Not be to Scale