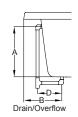

## **KEY DIMENSIONS**

| *Deck width reflects only area indicated on detail. | *Deck width | reflects | only | area | indicated | on | detail. |
|-----------------------------------------------------|-------------|----------|------|------|-----------|----|---------|
|-----------------------------------------------------|-------------|----------|------|------|-----------|----|---------|

| Letter | Description                | English       | Metric          |  |
|--------|----------------------------|---------------|-----------------|--|
| L      | Outer Length               | 72"           | 1829 mm         |  |
| W      | Outer Width                | 42"           | 1067 mm         |  |
| Н      | Overall Height             | 24"           | 610 mm          |  |
| Α      | Overflow Height            | 17.75"        | 457 mm          |  |
| В      | Long Edge to Drain Center  | 11.50"        | 294 mm          |  |
| С      | Short Edge to Drain Center | 36"           | 457 mm          |  |
| D      | Drain Shoe Length          | 6 1/2"        | 165 mm          |  |
| E      | Deck Height                | 2"            | 76 mm           |  |
| F      | Deck Width*                | 5"            | 127 mm          |  |
| G      | Service Access Dimensions  | 12" H x 18" L | 305 mm x 457 mm |  |
| I      | Floor Cut-out for Drain    | 14" x 4"      | 356 mm x 102 mm |  |

NOTE: Graphics May Not be to Scale