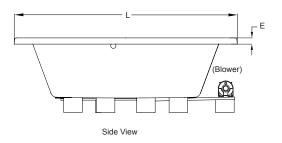

## **KEY DIMENSIONS**

| *Deck width reflects only area indicated on detail. | *Deck width | reflects | only | area | indicated | on | detail. |
|-----------------------------------------------------|-------------|----------|------|------|-----------|----|---------|
|-----------------------------------------------------|-------------|----------|------|------|-----------|----|---------|

| Letter | Description                | English       | Metric          |  |
|--------|----------------------------|---------------|-----------------|--|
| L      | Outer Length               | 72"           | 1829 mm         |  |
| W      | Outer Width                | 42"           | 1067 mm         |  |
| Н      | Overall Height             | 24"           | 610 mm          |  |
| Α      | Overflow Height            | 17.75"        | 457 mm          |  |
| В      | Long Edge to Drain Center  | 11.50"        | 294 mm          |  |
| С      | Short Edge to Drain Center | 36"           | 457 mm          |  |
| D      | Drain Shoe Length          | 6 1/2"        | 165 mm          |  |
| E      | Deck Height                | 2"            | 76 mm           |  |
| F      | Deck Width*                | 5"            | 127 mm          |  |
| G      | Service Access Dimensions  | 12" H x 18" L | 305 mm x 457 mm |  |
| I      | Floor Cut-out for Drain    | 14" x 4"      | 356 mm x 102 mm |  |

NOTE: Graphics May Not be to Scale