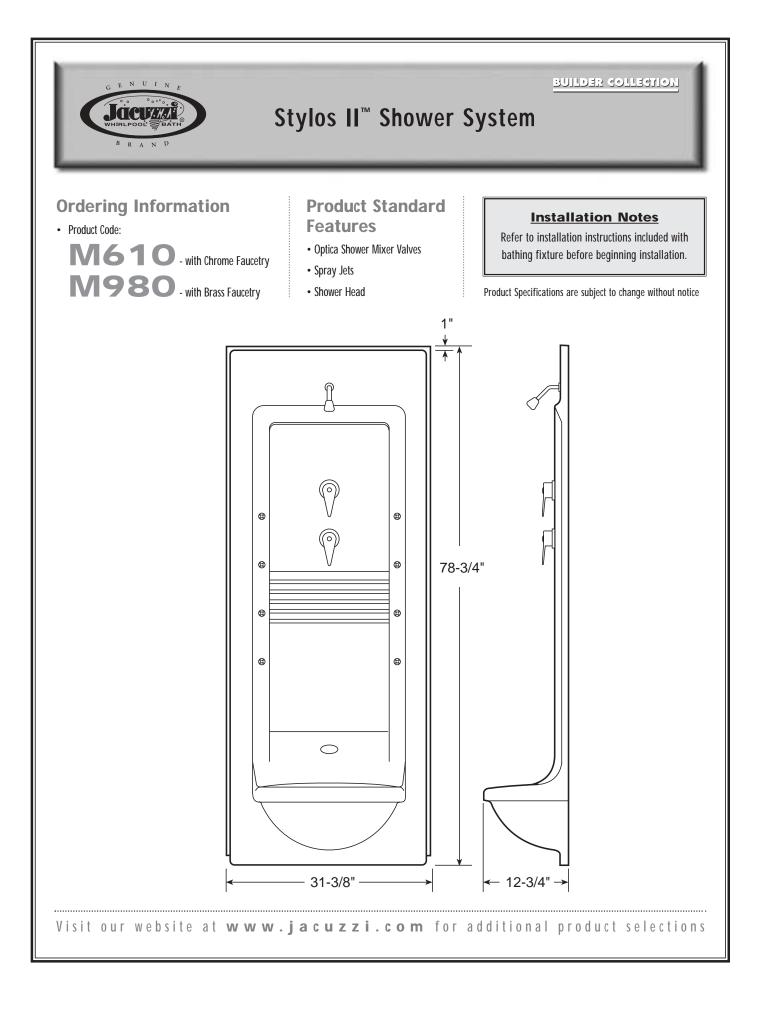

### **Product Specifications:**

Stylos II Shower System

<u>Model:</u>

#M610 - with Chrome Faucetry #M980 - with Brass Faucetry

### DIMENSIONS

Outer: 313/8"W x 783/4"H

## **FEATURES**

- Eight Body Sprays to invigorate
  your entire body
- Pressure Balanced, Anti-Scald Shower Mixers for your added comfort and safety
- Jacuzzi<sup>®</sup> Deluxe Shower Head
- Built-In Tile Flange
- Unit is pre-assembled for hassle-free, easy installation
- Sculpted seat for your added bathing comfort
- Available in an array of Jacuzzi<sup>®</sup> standard and high fashion colors