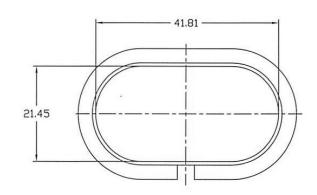

## EV17 Era Double-Ended 6636 Pedestal Base

For use with EU95 Double Ended 6636