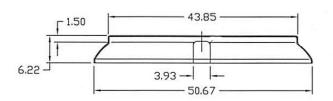

## **Era Double-Ended Pedestal Base**

| EV14 | Era Double-Ended 7142 Pedestal Base |
|------|-------------------------------------|
| EV17 | Era Double-Ended 6636 Pedestal Base |

## EV14 Era Double-Ended 7142 Pedestal Base

For use with EV00 Double Ended 7142