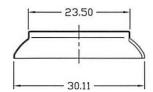

## **Era Double-Ended Pedestal Base**

| EV14 | Era Double-Ended 7142 Pedestal Base |
|------|-------------------------------------|
| EV17 | Era Double-Ended 6636 Pedestal Base |

## EV17 Era Double-Ended 6636 Pedestal Base

For use with EU95 Double Ended 6636