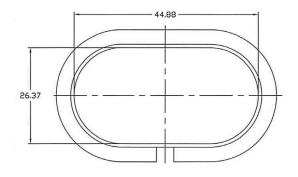

## EV14 Era Double-Ended 7142 Pedestal Base

For use with EV00 Double Ended 7142