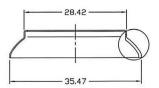

## EV17 Era Double-Ended 6636 Pedestal Base

For use with EU95 Double Ended 6636