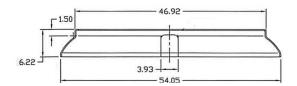

## EV14 Era Double-Ended 7142 Pedestal Base

For use with EV00 Double Ended 7142