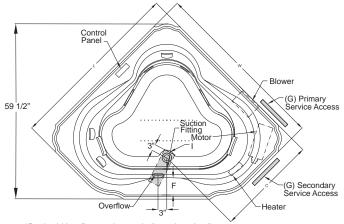

## **Bellavista Corner 6060 Salon Spa Combination**

Product Codes beginning with: BEL6060CCR

Also applies to products sold under part numbers: DT20, JD55, JD60, JD65, JD70, JD75, JD80, JD85

| TECHNICAL SPECIFICATIONS                                      |                                                                         |                                      |  |  |
|---------------------------------------------------------------|-------------------------------------------------------------------------|--------------------------------------|--|--|
|                                                               | English                                                                 | Metric                               |  |  |
| Outer Dimensions                                              | 59 3/4" L x 59 3/4" W x 25" H                                           | 1518 mm L x 1518 mm W x 635 mm H     |  |  |
| Interior Dimensions<br>(bottom of bath) L x W (Mid) x W (End) | 44" L x 44" W x 36" W                                                   | 1118 mm L x 1118 mm W x 914 mm W     |  |  |
| Drain/Equipment Configuration                                 | Center drain/Right end pump & blower                                    | Center drain/Right end pump & blower |  |  |
| Bath Weight (empty)                                           | 190 lbs                                                                 | 86.2 kg                              |  |  |
| Total Weight/Floor Loading                                    | 1,256 lbs 50.7 lbs/ft <sup>2</sup>                                      | 570 kg 247.4 kg/m²                   |  |  |
| Operating Gallonage (min-max)                                 | 80 (min) 92 (max) U.S. Gals                                             | 302.8 (min) 348 (max) L              |  |  |
| Electrical Specifications                                     | Each component requires a separate, dedicated GCFI protected circuit(s) |                                      |  |  |
| Motor/Pump & Heater                                           | 240V 20A 120HZ                                                          |                                      |  |  |
| Blower                                                        | 120V 15A 60HZ                                                           |                                      |  |  |

## **KEY DIMENSIONS**

Illumatherapy Lighting

| Overall Height             | 25"                                                                                                                                      | 635 mm                                                                                                                                                                                         |
|----------------------------|------------------------------------------------------------------------------------------------------------------------------------------|------------------------------------------------------------------------------------------------------------------------------------------------------------------------------------------------|
| Overflow Height            | 18 7/8"                                                                                                                                  | 479 mm                                                                                                                                                                                         |
| Long Edge to Drain Center  | 14"                                                                                                                                      | 356 mm                                                                                                                                                                                         |
| Short Edge to Drain Center | 34 9/16"                                                                                                                                 | 879 mm                                                                                                                                                                                         |
| Drain Shoe Length          | 7 1/2"                                                                                                                                   | 191 mm                                                                                                                                                                                         |
| Deck Height                | 2"                                                                                                                                       | 51 mm                                                                                                                                                                                          |
| Deck Width*                | 6"                                                                                                                                       | 152 mm                                                                                                                                                                                         |
| Service Access Dimensions  | 12" H x 18" L                                                                                                                            | 305 mm x 457 mm                                                                                                                                                                                |
| Floor Cut-out for Drain    | 12" x 4"                                                                                                                                 | 305 mm x 102 mm                                                                                                                                                                                |
|                            | Overflow Height Long Edge to Drain Center Short Edge to Drain Center Drain Shoe Length Deck Height Deck Width* Service Access Dimensions | Overflow Height 18 7/8"  Long Edge to Drain Center 14"  Short Edge to Drain Center 34 9/16"  Drain Shoe Length 7 1/2"  Deck Height 2"  Deck Width* 6"  Service Access Dimensions 12" H x 18" L |