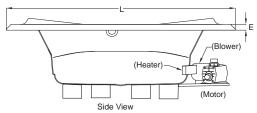

## **Bellavista Corner 6060 Salon Spa Combination**

Product Codes beginning with: BEL6060CCR

Also applies to products sold under part numbers: DT20, JD55, JD60, JD65, JD70, JD75, JD80, JD85

| TECHNICAL SPECIFICATIONS                                      |                                                                         |                                      |  |  |
|---------------------------------------------------------------|-------------------------------------------------------------------------|--------------------------------------|--|--|
|                                                               | English                                                                 | Metric                               |  |  |
| Outer Dimensions                                              | 59 3/4" L x 59 3/4" W x 25" H                                           | 1518 mm L x 1518 mm W x 635 mm H     |  |  |
| Interior Dimensions<br>(bottom of bath) L x W (Mid) x W (End) | 44" L x 44" W x 36" W                                                   | 1118 mm L x 1118 mm W x 914 mm W     |  |  |
| Drain/Equipment Configuration                                 | Center drain/Right end pump & blower                                    | Center drain/Right end pump & blower |  |  |
| Bath Weight (empty)                                           | 190 lbs                                                                 | 86.2 kg                              |  |  |
| Total Weight/Floor Loading                                    | 1,256 lbs 50.7 lbs/ft <sup>2</sup>                                      | 570 kg 247.4 kg/m²                   |  |  |
| Operating Gallonage (min-max)                                 | 80 (min) 92 (max) U.S. Gals                                             | 302.8 (min) 348 (max) L              |  |  |
| Electrical Specifications                                     | Each component requires a separate, dedicated GCFI protected circuit(s) |                                      |  |  |
| Motor/Pump & Heater                                           | 240V 20A 120HZ                                                          |                                      |  |  |
| Blower                                                        | 120V 15A 60HZ                                                           |                                      |  |  |

## **KEY DIMENSIONS**

Illumatherapy Lighting

| Overall Height             | 25"                                                                                                                                      | 635 mm                                                                                                                                                                                         |
|----------------------------|------------------------------------------------------------------------------------------------------------------------------------------|------------------------------------------------------------------------------------------------------------------------------------------------------------------------------------------------|
| Overflow Height            | 18 7/8"                                                                                                                                  | 479 mm                                                                                                                                                                                         |
| Long Edge to Drain Center  | 14"                                                                                                                                      | 356 mm                                                                                                                                                                                         |
| Short Edge to Drain Center | 34 9/16"                                                                                                                                 | 879 mm                                                                                                                                                                                         |
| Drain Shoe Length          | 7 1/2"                                                                                                                                   | 191 mm                                                                                                                                                                                         |
| Deck Height                | 2"                                                                                                                                       | 51 mm                                                                                                                                                                                          |
| Deck Width*                | 6"                                                                                                                                       | 152 mm                                                                                                                                                                                         |
| Service Access Dimensions  | 12" H x 18" L                                                                                                                            | 305 mm x 457 mm                                                                                                                                                                                |
| Floor Cut-out for Drain    | 12" x 4"                                                                                                                                 | 305 mm x 102 mm                                                                                                                                                                                |
|                            | Overflow Height Long Edge to Drain Center Short Edge to Drain Center Drain Shoe Length Deck Height Deck Width* Service Access Dimensions | Overflow Height 18 7/8"  Long Edge to Drain Center 14"  Short Edge to Drain Center 34 9/16"  Drain Shoe Length 7 1/2"  Deck Height 2"  Deck Width* 6"  Service Access Dimensions 12" H x 18" L |