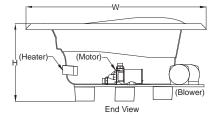

## **Bellavista Corner 6060 Salon Spa Combination**

Product Codes beginning with: BEL6060CCR

Also applies to products sold under part numbers: DT20, JD55, JD60, JD65, JD70, JD75, JD80, JD85

| TECHNICAL SPECIFICATIONS                                      |                                                                         |                                      |  |  |
|---------------------------------------------------------------|-------------------------------------------------------------------------|--------------------------------------|--|--|
|                                                               | English                                                                 | Metric                               |  |  |
| Outer Dimensions                                              | 59 3/4" L x 59 3/4" W x 25" H                                           | 1518 mm L x 1518 mm W x 635 mm H     |  |  |
| Interior Dimensions<br>(bottom of bath) L x W (Mid) x W (End) | 44" L x 44" W x 36" W                                                   | 1118 mm L x 1118 mm W x 914 mm W     |  |  |
| Drain/Equipment Configuration                                 | Center drain/Right end pump & blower                                    | Center drain/Right end pump & blower |  |  |
| Bath Weight (empty)                                           | 190 lbs                                                                 | 86.2 kg                              |  |  |
| Total Weight/Floor Loading                                    | 1,256 lbs 50.7 lbs/ft <sup>2</sup>                                      | 570 kg 247.4 kg/m²                   |  |  |
| Operating Gallonage (min-max)                                 | 80 (min) 92 (max) U.S. Gals                                             | 302.8 (min) 348 (max) L              |  |  |
| Electrical Specifications                                     | Each component requires a separate, dedicated GCFI protected circuit(s) |                                      |  |  |
| Motor/Pump & Heater                                           | 240V 20A 120HZ                                                          |                                      |  |  |
| Blower                                                        | 120V 15A 60HZ                                                           |                                      |  |  |

## **KEY DIMENSIONS**

Illumatherapy Lighting

| Overall Height             | 25"                                                                                                                                      | 635 mm                                                                                                                                                                                         |
|----------------------------|------------------------------------------------------------------------------------------------------------------------------------------|------------------------------------------------------------------------------------------------------------------------------------------------------------------------------------------------|
| Overflow Height            | 18 7/8"                                                                                                                                  | 479 mm                                                                                                                                                                                         |
| Long Edge to Drain Center  | 14"                                                                                                                                      | 356 mm                                                                                                                                                                                         |
| Short Edge to Drain Center | 34 9/16"                                                                                                                                 | 879 mm                                                                                                                                                                                         |
| Drain Shoe Length          | 7 1/2"                                                                                                                                   | 191 mm                                                                                                                                                                                         |
| Deck Height                | 2"                                                                                                                                       | 51 mm                                                                                                                                                                                          |
| Deck Width*                | 6"                                                                                                                                       | 152 mm                                                                                                                                                                                         |
| Service Access Dimensions  | 12" H x 18" L                                                                                                                            | 305 mm x 457 mm                                                                                                                                                                                |
| Floor Cut-out for Drain    | 12" x 4"                                                                                                                                 | 305 mm x 102 mm                                                                                                                                                                                |
|                            | Overflow Height Long Edge to Drain Center Short Edge to Drain Center Drain Shoe Length Deck Height Deck Width* Service Access Dimensions | Overflow Height 18 7/8"  Long Edge to Drain Center 14"  Short Edge to Drain Center 34 9/16"  Drain Shoe Length 7 1/2"  Deck Height 2"  Deck Width* 6"  Service Access Dimensions 12" H x 18" L |