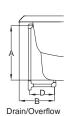

## **KEY DIMENSIONS**

Illumatherapy Lighting

| Overall Height             | 25"                                                                                                                                      | 635 mm                                                                                                                                                                                         |
|----------------------------|------------------------------------------------------------------------------------------------------------------------------------------|------------------------------------------------------------------------------------------------------------------------------------------------------------------------------------------------|
| Overflow Height            | 18 7/8"                                                                                                                                  | 479 mm                                                                                                                                                                                         |
| Long Edge to Drain Center  | 14"                                                                                                                                      | 356 mm                                                                                                                                                                                         |
| Short Edge to Drain Center | 34 9/16"                                                                                                                                 | 879 mm                                                                                                                                                                                         |
| Drain Shoe Length          | 7 1/2"                                                                                                                                   | 191 mm                                                                                                                                                                                         |
| Deck Height                | 2"                                                                                                                                       | 51 mm                                                                                                                                                                                          |
| Deck Width*                | 6"                                                                                                                                       | 152 mm                                                                                                                                                                                         |
| Service Access Dimensions  | 12" H x 18" L                                                                                                                            | 305 mm x 457 mm                                                                                                                                                                                |
| Floor Cut-out for Drain    | 12" x 4"                                                                                                                                 | 305 mm x 102 mm                                                                                                                                                                                |
|                            | Overflow Height Long Edge to Drain Center Short Edge to Drain Center Drain Shoe Length Deck Height Deck Width* Service Access Dimensions | Overflow Height 18 7/8"  Long Edge to Drain Center 14"  Short Edge to Drain Center 34 9/16"  Drain Shoe Length 7 1/2"  Deck Height 2"  Deck Width* 6"  Service Access Dimensions 12" H x 18" L |

\*Deck width reflects only area indicated on detail.

NOTE: Graphics May Not be to Scale