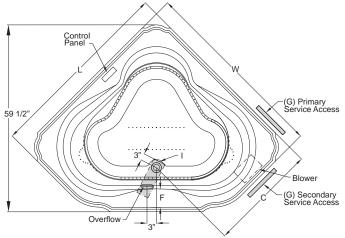

## J5 Luxury LCD Control Panel KEY DIMENSIONS

| Letter | Description                | English       | Metric          |
|--------|----------------------------|---------------|-----------------|
| L      | Outer Length               | 59 3/4"       | 1518 mm         |
| W      | Outer Width                | 59 3/4"       | 1518 mm         |
| Н      | Overall Height             | 25"           | 635 mm          |
| Α      | Overflow Height            | 18 7/8"       | 479 mm          |
| В      | Long Edge to Drain Center  | 14"           | 356 mm          |
| С      | Short Edge to Drain Center | 34 9/16"      | 879 mm          |
| D      | Drain Shoe Length          | 7 1/2"        | 191 mm          |
| Е      | Deck Height                | 2"            | 51 mm           |
| F      | Deck Width*                | 6"            | 152 mm          |
| G      | Service Access Dimensions  | 12" H x 18" L | 305 mm x 457 mm |
| I      | Floor Cut-out for Drain    | 12" x 4"      | 305 mm x 102 mm |

\*Deck width reflects only area indicated on detail.

Drain/Overflow