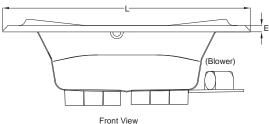

## J5 Luxury LCD Control Panel KEY DIMENSIONS

| Letter | Description                | English       | Metric          |
|--------|----------------------------|---------------|-----------------|
| L      | Outer Length               | 59 3/4"       | 1518 mm         |
| W      | Outer Width                | 59 3/4"       | 1518 mm         |
| Н      | Overall Height             | 25"           | 635 mm          |
| Α      | Overflow Height            | 18 7/8"       | 479 mm          |
| В      | Long Edge to Drain Center  | 14"           | 356 mm          |
| С      | Short Edge to Drain Center | 34 9/16"      | 879 mm          |
| D      | Drain Shoe Length          | 7 1/2"        | 191 mm          |
| Е      | Deck Height                | 2"            | 51 mm           |
| F      | Deck Width*                | 6"            | 152 mm          |
| G      | Service Access Dimensions  | 12" H x 18" L | 305 mm x 457 mm |
| I      | Floor Cut-out for Drain    | 12" x 4"      | 305 mm x 102 mm |