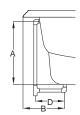

## J5 Luxury LCD Control Panel KEY DIMENSIONS

| Letter | Description                | English       | Metric          |
|--------|----------------------------|---------------|-----------------|
| L      | Outer Length               | 59 3/4"       | 1518 mm         |
| W      | Outer Width                | 59 3/4"       | 1518 mm         |
| Н      | Overall Height             | 25"           | 635 mm          |
| Α      | Overflow Height            | 18 7/8"       | 479 mm          |
| В      | Long Edge to Drain Center  | 14"           | 356 mm          |
| С      | Short Edge to Drain Center | 34 9/16"      | 879 mm          |
| D      | Drain Shoe Length          | 7 1/2"        | 191 mm          |
| Е      | Deck Height                | 2"            | 51 mm           |
| F      | Deck Width*                | 6"            | 152 mm          |
| G      | Service Access Dimensions  | 12" H x 18" L | 305 mm x 457 mm |
| I      | Floor Cut-out for Drain    | 12" x 4"      | 305 mm x 102 mm |

\*Deck width reflects only area indicated on detail.

Drain/Overflow