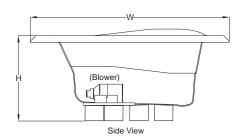

## J5 Luxury LCD Control Panel KEY DIMENSIONS

| Letter | Description                | English       | Metric          |
|--------|----------------------------|---------------|-----------------|
| L      | Outer Length               | 59 3/4"       | 1518 mm         |
| W      | Outer Width                | 59 3/4"       | 1518 mm         |
| Н      | Overall Height             | 25"           | 635 mm          |
| Α      | Overflow Height            | 18 7/8"       | 479 mm          |
| В      | Long Edge to Drain Center  | 14"           | 356 mm          |
| С      | Short Edge to Drain Center | 34 9/16"      | 879 mm          |
| D      | Drain Shoe Length          | 7 1/2"        | 191 mm          |
| Е      | Deck Height                | 2"            | 51 mm           |
| F      | Deck Width*                | 6"            | 152 mm          |
| G      | Service Access Dimensions  | 12" H x 18" L | 305 mm x 457 mm |
| I      | Floor Cut-out for Drain    | 12" x 4"      | 305 mm x 102 mm |