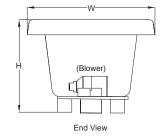

## **KEY DIMENSIONS**

| Letter | Description                | English       | Metric          |
|--------|----------------------------|---------------|-----------------|
| L      | Outer Length               | 72"           | 1829 mm         |
| W      | Outer Width                | 36"           | 914 mm          |
| Н      | Overall Height             | 26"           | 660 mm          |
| Α      | Overflow Height            | 17 3/8"       | 441 mm          |
| В      | Long Edge to Drain Center  | 11 15/16"     | 302 mm          |
| С      | Short Edge to Drain Center | 36"           | 914 mm          |
| D      | Drain Shoe Length          | 6"            | 152 mm          |
| Е      | Deck Height                | 4"            | 102 mm          |
| F      | Deck Width*                | 3 7/8"        | 97 mm           |
| G      | Service Access Dimensions  | 12" H x 18" L | 305 mm x 457 mm |
| 1      | Floor Cut-out for Drain    | 10 1/2" x 4"  | 267 mm x 102 mm |