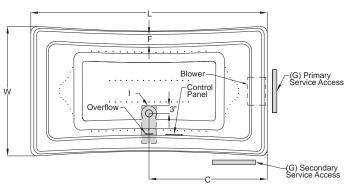

## **KEY DIMENSIONS**

| Letter | Description                | English       | Metric          |
|--------|----------------------------|---------------|-----------------|
| L      | Outer Length               | 72"           | 1829 mm         |
| W      | Outer Width                | 36"           | 914 mm          |
| Н      | Overall Height             | 26"           | 660 mm          |
| Α      | Overflow Height            | 17 3/8"       | 441 mm          |
| В      | Long Edge to Drain Center  | 11 15/16"     | 302 mm          |
| С      | Short Edge to Drain Center | 36"           | 914 mm          |
| D      | Drain Shoe Length          | 6"            | 152 mm          |
| Е      | Deck Height                | 4"            | 102 mm          |
| F      | Deck Width*                | 3 7/8"        | 97 mm           |
| G      | Service Access Dimensions  | 12" H x 18" L | 305 mm x 457 mm |
| 1      | Floor Cut-out for Drain    | 10 1/2" x 4"  | 267 mm x 102 mm |

\*Deck width reflects only area indicated on detail.

NOTE: Graphics May Not be to Scale