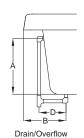

## **KEY DIMENSIONS**

| Letter | Description                | English       | Metric          |
|--------|----------------------------|---------------|-----------------|
| L      | Outer Length               | 72"           | 1829 mm         |
| W      | Outer Width                | 36"           | 914 mm          |
| Н      | Overall Height             | 26"           | 660 mm          |
| Α      | Overflow Height            | 17 3/8"       | 441 mm          |
| В      | Long Edge to Drain Center  | 11 15/16"     | 302 mm          |
| С      | Short Edge to Drain Center | 36"           | 914 mm          |
| D      | Drain Shoe Length          | 6"            | 152 mm          |
| Е      | Deck Height                | 4"            | 102 mm          |
| F      | Deck Width*                | 3 7/8"        | 97 mm           |
| G      | Service Access Dimensions  | 12" H x 18" L | 305 mm x 457 mm |
| 1      | Floor Cut-out for Drain    | 10 1/2" x 4"  | 267 mm x 102 mm |