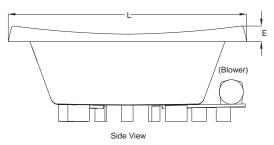

## **KEY DIMENSIONS**

| Letter | Description                | English       | Metric          |
|--------|----------------------------|---------------|-----------------|
| L      | Outer Length               | 72"           | 1829 mm         |
| W      | Outer Width                | 36"           | 914 mm          |
| Н      | Overall Height             | 26"           | 660 mm          |
| Α      | Overflow Height            | 17 3/8"       | 441 mm          |
| В      | Long Edge to Drain Center  | 11 15/16"     | 302 mm          |
| С      | Short Edge to Drain Center | 36"           | 914 mm          |
| D      | Drain Shoe Length          | 6"            | 152 mm          |
| Е      | Deck Height                | 4"            | 102 mm          |
| F      | Deck Width*                | 3 7/8"        | 97 mm           |
| G      | Service Access Dimensions  | 12" H x 18" L | 305 mm x 457 mm |
| 1      | Floor Cut-out for Drain    | 10 1/2" x 4"  | 267 mm x 102 mm |