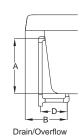

## **KEY DIMENSIONS**

| Letter | Description                | English       | Metric          |
|--------|----------------------------|---------------|-----------------|
| L      | Outer Length               | 66"           | 1676 mm         |
| W      | Outer Width                | 36"           | 914 mm          |
| Н      | Overall Height             | 26"           | 660 mm          |
| Α      | Overflow Height            | 17 3/8"       | 441 mm          |
| В      | Long Edge to Drain Center  | 11 15/16"     | 302 mm          |
| С      | Short Edge to Drain Center | 33"           | 838 mm          |
| D      | Drain Shoe Length          | 6"            | 152 mm          |
| Е      | Deck Height                | 4"            | 102 mm          |
| F      | Deck Width*                | 3 7/8"        | 97 mm           |
| G      | Service Access Dimensions  | 12" H x 18" L | 305 mm x 457 mm |
| I      | Floor Cut-out for Drain    | 12" x 4"      | 305 mm x 102 mm |

NOTE: Graphics May Not be to Scale