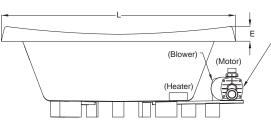

## **KEY DIMENSIONS**

| Letter | Description                | English       | Metric          |
|--------|----------------------------|---------------|-----------------|
| L      | Outer Length               | 66"           | 1676 mm         |
| W      | Outer Width                | 36"           | 914 mm          |
| Н      | Overall Height             | 26"           | 660 mm          |
| Α      | Overflow Height            | 17 3/8"       | 441 mm          |
| В      | Long Edge to Drain Center  | 11 15/16"     | 302 mm          |
| С      | Short Edge to Drain Center | 33"           | 838 mm          |
| D      | Drain Shoe Length          | 6"            | 152 mm          |
| Е      | Deck Height                | 4"            | 102 mm          |
| F      | Deck Width*                | 3 7/8"        | 97 mm           |
| G      | Service Access Dimensions  | 12" H x 18" L | 305 mm x 457 mm |
| I      | Floor Cut-out for Drain    | 12" x 4"      | 305 mm x 102 mm |

NOTE: Graphics May Not be to Scale