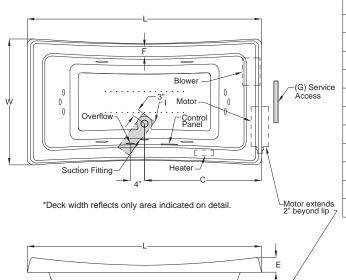

## **KEY DIMENSIONS**

| Letter | Description                | English       | Metric          |
|--------|----------------------------|---------------|-----------------|
| L      | Outer Length               | 66"           | 1676 mm         |
| W      | Outer Width                | 36"           | 914 mm          |
| Н      | Overall Height             | 26"           | 660 mm          |
| Α      | Overflow Height            | 17 3/8"       | 441 mm          |
| В      | Long Edge to Drain Center  | 11 15/16"     | 302 mm          |
| С      | Short Edge to Drain Center | 33"           | 838 mm          |
| D      | Drain Shoe Length          | 6"            | 152 mm          |
| Е      | Deck Height                | 4"            | 102 mm          |
| F      | Deck Width*                | 3 7/8"        | 97 mm           |
| G      | Service Access Dimensions  | 12" H x 18" L | 305 mm x 457 mm |
| I      | Floor Cut-out for Drain    | 12" x 4"      | 305 mm x 102 mm |

NOTE: Graphics May Not be to Scale