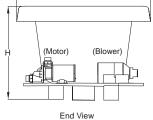

## **KEY DIMENSIONS**

| Letter | Description                | English       | Metric          |
|--------|----------------------------|---------------|-----------------|
| L      | Outer Length               | 66"           | 1676 mm         |
| W      | Outer Width                | 36"           | 914 mm          |
| Н      | Overall Height             | 26"           | 660 mm          |
| Α      | Overflow Height            | 17 3/8"       | 441 mm          |
| В      | Long Edge to Drain Center  | 11 15/16"     | 302 mm          |
| С      | Short Edge to Drain Center | 33"           | 838 mm          |
| D      | Drain Shoe Length          | 6"            | 152 mm          |
| Е      | Deck Height                | 4"            | 102 mm          |
| F      | Deck Width*                | 3 7/8"        | 97 mm           |
| G      | Service Access Dimensions  | 12" H x 18" L | 305 mm x 457 mm |
| I      | Floor Cut-out for Drain    | 12" x 4"      | 305 mm x 102 mm |

NOTE: Graphics May Not be to Scale