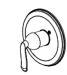

#### MODEL

- · PV42826 TUB SHOWER FAUCET BRUSHED NICKEL
- · PV42827 TUB SHOWER FAUCET CHROME

#### TUB SHOWER FAUCET

| MODEL   | FINISH         |
|---------|----------------|
| PV42826 | Brushed Nickel |
| PV42827 | Chrome         |