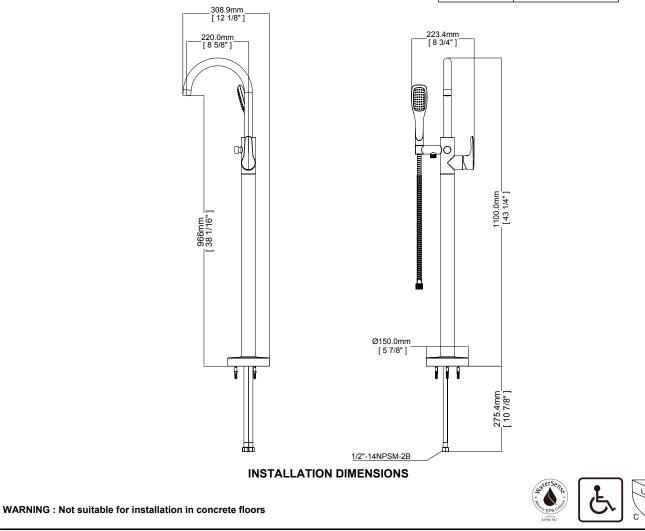

## MODEL

- · NW50826 TUB FILLER FAUCET BRUSHED NICKEL
- · NW50827 TUB FILLER FAUCET CHROME
- $\cdot$  NW50817 TUB FILLER FAUCET MATTE BLACK
- · NW50818 TUB FILLER FAUCET BRUSHED BRONZE

## FEATURES

- · Ceramic Cartridge
- · Lever Style Handle
- · 1/2" IPS connections
- $\cdot$  Min Flow Rate: 2.4 gpm at 20 PSI
- · Max Flow Rate: 7.3 gpm at 60 PSI
- · Hand Shower Max Flow Rate: 1.8 gpm at 80 PSI

Jacuzzi reserves the right to make changes in specifications and materials and to change and discontinue models, both without the notice or obligation. Dimensions are for reference only.