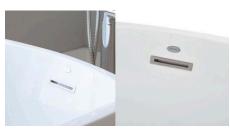

### MF35 LINEAR OVERFLOW DRAIN KIT

- Available in chrome, white, brushed nickel, oil-rubbed bronze and polished nickel
- For use on the Bianca<sup>™</sup>, Duetta<sup>®</sup>, Elara<sup>®</sup> and Linea<sup>®</sup> bathtubs