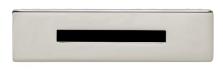

### MF35 LINEAR OVERFLOW DRAIN KIT

- Available in chrome, white, brushed nickel, oil-rubbed bronze and polished nickel
- For use on the Bianca<sup>™</sup>, Duetta<sup>®</sup>, Elara<sup>®</sup> and Linea<sup>®</sup> bathtubs