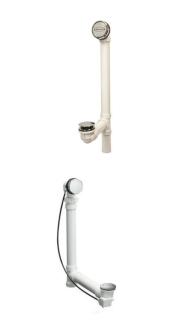

#### LH33 UNIVERSAL DEEP SOAK DRAIN KIT

- Available in chrome, brushed nickel and oil-rubbed bronze
- For use on most tubs with round overflow

#### HP55 UNIVERSAL ROTARY DRAIN KIT

- Available in chrome, brushed nickel and oil-rubbed bronze
- For use on most tubs with round overflow

The Azzurro, Celeste<sup>™</sup>, Serafina<sup>™</sup>, Siena<sup>®</sup> and Stella<sup>®</sup> baths all come with a **factory installed overflow** that is available in chrome or white. The finish **must** be specified at the time the order is placed as these overflows cannot be changed in the field.