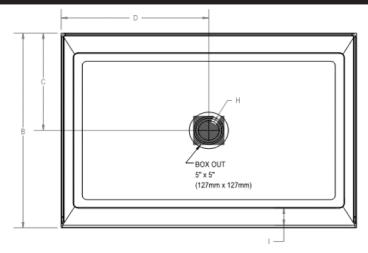

## Catalina® 4834 Low-Profile Shower Pan

| TECHNICAL SPECIFICATIONS |                                          |                                                |
|--------------------------|------------------------------------------|------------------------------------------------|
| Dimensions               |                                          |                                                |
| -                        | Weight (Empty)                           | 32 lbs (15 kg)                                 |
| -                        | Weight (Packaged)                        | 37 lbs (17 kg)                                 |
| -                        | Overall Dimensions                       | 48" x 34" x 2-1/16" (1219 mm x 864 mm x 52 mm) |
| -                        | Drain Location                           | Center                                         |
| -                        | Floor Loading                            | 29 lbs/ft² (142 kg/m²)                         |
| -                        | Water Pressure Requirement               | N/A                                            |
| А                        | Overall Length                           | 48" (1219 mm)                                  |
| В                        | Overall Width (Includes Nailing Flange)  | 34" (864 mm)                                   |
| С                        | Drain Rough-In (From Back Wall)          | 15-3/4" (400 mm)                               |
| D                        | Drain Rough-In (From Side Wall)          | 24" (610 mm)                                   |
| Е                        | Flange Height                            | 1-1/4" (32 mm)                                 |
| F                        | Overall Height (Includes Nailing Flange) | 3-5/16" (84 mm)                                |
| G                        | Skirt Height                             | 2" (51 mm)                                     |
| Н                        | Drain Diameter                           | 3-3/8" (86 mm)                                 |
| I                        | Threshold Width                          | 3" (76 mm)                                     |
| Accessories              |                                          |                                                |
| -                        | Drain Kit with Strainer (Included)       | MB28827                                        |
| -                        | Drain Cover (Sold Separately)            | MM23959 (White)                                |

## **KEY DIMENSIONS**

©2019 Jacuzzi Luxury Bath • For additional information, call Customer Service 800-288-4002 • www.jacuzzi.com/baths Refer to installation instructions included with fixture before beginning installation. Please confirm product availability and specifications before commencing with any installation work.