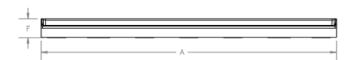

## Catalina® 4834 Low-Profile Shower Pan

| TECHNICAL SPECIFICATIONS |                                          |                                                |
|--------------------------|------------------------------------------|------------------------------------------------|
| Dimensions               |                                          |                                                |
| -                        | Weight (Empty)                           | 32 lbs (15 kg)                                 |
| -                        | Weight (Packaged)                        | 37 lbs (17 kg)                                 |
| -                        | Overall Dimensions                       | 48" x 34" x 2-1/16" (1219 mm x 864 mm x 52 mm) |
| -                        | Drain Location                           | Center                                         |
| -                        | Floor Loading                            | 29 lbs/ft² (142 kg/m²)                         |
| -                        | Water Pressure Requirement               | N/A                                            |
| А                        | Overall Length                           | 48" (1219 mm)                                  |
| В                        | Overall Width (Includes Nailing Flange)  | 34" (864 mm)                                   |
| С                        | Drain Rough-In (From Back Wall)          | 15-3/4" (400 mm)                               |
| D                        | Drain Rough-In (From Side Wall)          | 24" (610 mm)                                   |
| Е                        | Flange Height                            | 1-1/4" (32 mm)                                 |
| F                        | Overall Height (Includes Nailing Flange) | 3-5/16" (84 mm)                                |
| G                        | Skirt Height                             | 2" (51 mm)                                     |
| Н                        | Drain Diameter                           | 3-3/8" (86 mm)                                 |
| I                        | Threshold Width                          | 3" (76 mm)                                     |
| Accessories              |                                          |                                                |
| -                        | Drain Kit with Strainer (Included)       | MB28827                                        |
| -                        | Drain Cover (Sold Separately)            | MM23959 (White)                                |