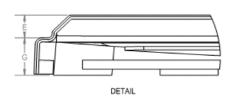

## Catalina® 4832 Low-Profile Shower Pan

| TECHNICAL SPECIFICATIONS  Dimensions |                                          |                                                |
|--------------------------------------|------------------------------------------|------------------------------------------------|
|                                      |                                          |                                                |
| -                                    | Weight (Packaged)                        | 35 lbs (16 kg)                                 |
| -                                    | Overall Dimensions                       | 48" x 32" x 2-1/16" (1219 mm x 813 mm x 52 mm) |
| -                                    | Drain Location                           | Center                                         |
| -                                    | Floor Loading                            | 31 lbs/ft² (151 kg/m²)                         |
| -                                    | Water Pressure Requirement               | N/A                                            |
| А                                    | Overall Length                           | 48" (1219 mm)                                  |
| В                                    | Overall Width (Includes Nailing Flange)  | 32" (813 mm)                                   |
| С                                    | Drain Rough-In (From Back Wall)          | 13-3/4" (349 mm)                               |
| D                                    | Drain Rough-In (From Side Wall)          | 24" (610 mm)                                   |
| Е                                    | Flange Height                            | 1-1/4" (32 mm)                                 |
| F                                    | Overall Height (Includes Nailing Flange) | 3-5/16" (84 mm)                                |
| G                                    | Skirt Height                             | 2" (51 mm)                                     |
| Н                                    | Drain Diameter                           | 3-3/8" (86 mm)                                 |
| I                                    | Threshold Width                          | 3" (76 mm)                                     |
| Acces                                | sories                                   |                                                |
| -                                    | Drain Kit with Strainer (Included)       | MB28827                                        |
| -                                    | Drain Cover (Sold Separately)            | MM23959 (White)                                |

## **KEY DIMENSIONS**

©2019 Jacuzzi Luxury Bath • For additional information, call Customer Service 800-288-4002 • www.jacuzzi.com/baths Refer to installation instructions included with fixture before beginning installation. Please confirm product availability and specifications before commencing with any installation work.