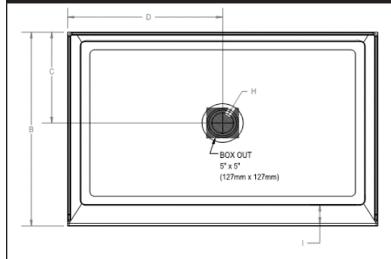

## Catalina® 4832 Low-Profile Shower Pan

| TECHNICAL SPECIFICATIONS  Dimensions |                                          |                                                |
|--------------------------------------|------------------------------------------|------------------------------------------------|
|                                      |                                          |                                                |
| -                                    | Weight (Packaged)                        | 35 lbs (16 kg)                                 |
| -                                    | Overall Dimensions                       | 48" x 32" x 2-1/16" (1219 mm x 813 mm x 52 mm) |
| -                                    | Drain Location                           | Center                                         |
| -                                    | Floor Loading                            | 31 lbs/ft² (151 kg/m²)                         |
| -                                    | Water Pressure Requirement               | N/A                                            |
| А                                    | Overall Length                           | 48" (1219 mm)                                  |
| В                                    | Overall Width (Includes Nailing Flange)  | 32" (813 mm)                                   |
| С                                    | Drain Rough-In (From Back Wall)          | 13-3/4" (349 mm)                               |
| D                                    | Drain Rough-In (From Side Wall)          | 24" (610 mm)                                   |
| Е                                    | Flange Height                            | 1-1/4" (32 mm)                                 |
| F                                    | Overall Height (Includes Nailing Flange) | 3-5/16" (84 mm)                                |
| G                                    | Skirt Height                             | 2" (51 mm)                                     |
| Н                                    | Drain Diameter                           | 3-3/8" (86 mm)                                 |
| I                                    | Threshold Width                          | 3" (76 mm)                                     |
| Acces                                | sories                                   |                                                |
| -                                    | Drain Kit with Strainer (Included)       | MB28827                                        |
| -                                    | Drain Cover (Sold Separately)            | MM23959 (White)                                |

## **KEY DIMENSIONS**

©2019 Jacuzzi Luxury Bath • For additional information, call Customer Service 800-288-4002 • www.jacuzzi.com/baths Refer to installation instructions included with fixture before beginning installation. Please confirm product availability and specifications before commencing with any installation work.