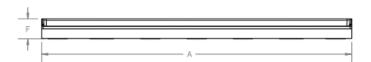

## Catalina® 4832 Low-Profile Shower Pan

| TECHNICAL SPECIFICATIONS  Dimensions |                                          |                                                |
|--------------------------------------|------------------------------------------|------------------------------------------------|
|                                      |                                          |                                                |
| -                                    | Weight (Packaged)                        | 35 lbs (16 kg)                                 |
| -                                    | Overall Dimensions                       | 48" x 32" x 2-1/16" (1219 mm x 813 mm x 52 mm) |
| -                                    | Drain Location                           | Center                                         |
| -                                    | Floor Loading                            | 31 lbs/ft² (151 kg/m²)                         |
| -                                    | Water Pressure Requirement               | N/A                                            |
| А                                    | Overall Length                           | 48" (1219 mm)                                  |
| В                                    | Overall Width (Includes Nailing Flange)  | 32" (813 mm)                                   |
| С                                    | Drain Rough-In (From Back Wall)          | 13-3/4" (349 mm)                               |
| D                                    | Drain Rough-In (From Side Wall)          | 24" (610 mm)                                   |
| Е                                    | Flange Height                            | 1-1/4" (32 mm)                                 |
| F                                    | Overall Height (Includes Nailing Flange) | 3-5/16" (84 mm)                                |
| G                                    | Skirt Height                             | 2" (51 mm)                                     |
| Н                                    | Drain Diameter                           | 3-3/8" (86 mm)                                 |
| I                                    | Threshold Width                          | 3" (76 mm)                                     |
| Acces                                | sories                                   |                                                |
| -                                    | Drain Kit with Strainer (Included)       | MB28827                                        |
| -                                    | Drain Cover (Sold Separately)            | MM23959 (White)                                |

## **KEY DIMENSIONS**

©2019 Jacuzzi Luxury Bath • For additional information, call Customer Service 800-288-4002 • www.jacuzzi.com/baths Refer to installation instructions included with fixture before beginning installation. Please confirm product availability and specifications before commencing with any installation work.