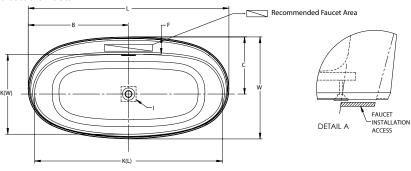

| etter | Description                                   | Soaking                          |
|-------|-----------------------------------------------|----------------------------------|
| -     | Drain Location                                | Center Drain                     |
| -     | Equipment Location                            |                                  |
| -     | Cutout Template                               |                                  |
| -     | Total Weight                                  | 1,026 lbs (465 kg)               |
| -     | Floor Loading                                 | 65 lb/ft² (317 kg/m²)            |
| -     | Operating Gallons                             | 80 Gal (303 L)                   |
| -     | Product Weight                                | 112 lbs (51 kg)                  |
| -     | Soaking Depth                                 | 17.6" (447 mm)                   |
| L     | Outer Length                                  | 67" (1702 mm)                    |
| W     | Outer Width                                   | 34" (864 mm)                     |
| Н     | Overall Height                                | 24" (610 mm)                     |
| Α     | Overflow Height                               | 17.9" (455 mm)                   |
| В     | Long Edge to Drain Center                     | 33.5" (851 mm)                   |
| С     | Short Edge to Drain Center                    | 17" (432 mm)                     |
| D     | Drain Shoe Length                             |                                  |
| E     | Flange Height                                 |                                  |
| F     | Deck Width*                                   | 5.7" (145 mm)                    |
| G     | Service Access Dimensions                     | No Service Access                |
| I     | Floor Cutout for Drain                        | 4" x 4" (102 mm x 102 mm)        |
| J     | Interior Dimensions<br>Bottom of Bath (L x W) | 49.5" x 21.0" (1257 mm x 533 mm) |
| К     | Interior Dimensions<br>Top of Bath (L x W)    | 63.0" x 26.8" (1600 mm x 681 mm) |
| L2    | Interior Depth - Drain End                    | 19.7" (500 mm)                   |
| М     | Backrest Angle                                | 20.2°                            |
| N     | Footprint (L x W)                             | 54.8" x 28.1" (1392 mm x 714 mm) |

## **NOTE**

The overall dimensions are nominal with a tolerance of +0 and -.25" (6 mm).

CAUTION: The integral overflow cover is not removable. The warranty will be voided if attempted.

## KEY DIMENSIONS

\*Deck width reflects only area indicated on detail.

©2018 Jacuzzi Luxury Bath • For additional information, call Customer Service 800-288-4002 • www.jacuzzi.com/baths
Refer to installation instructions included with fixture before beginning installation. Please confirm product availability and specifications before commencing with any installation work.