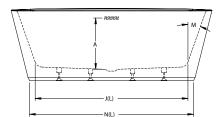

| etter | Description                                   | Soaking                          |
|-------|-----------------------------------------------|----------------------------------|
| -     | Drain Location                                | Center Drain                     |
| -     | Equipment Location                            |                                  |
| -     | Cutout Template                               |                                  |
| -     | Total Weight                                  | 1,026 lbs (465 kg)               |
| -     | Floor Loading                                 | 65 lb/ft² (317 kg/m²)            |
| -     | Operating Gallons                             | 80 Gal (303 L)                   |
| -     | Product Weight                                | 112 lbs (51 kg)                  |
| -     | Soaking Depth                                 | 17.6" (447 mm)                   |
| L     | Outer Length                                  | 67" (1702 mm)                    |
| W     | Outer Width                                   | 34" (864 mm)                     |
| Н     | Overall Height                                | 24" (610 mm)                     |
| Α     | Overflow Height                               | 17.9" (455 mm)                   |
| В     | Long Edge to Drain Center                     | 33.5" (851 mm)                   |
| С     | Short Edge to Drain Center                    | 17" (432 mm)                     |
| D     | Drain Shoe Length                             |                                  |
| E     | Flange Height                                 |                                  |
| F     | Deck Width*                                   | 5.7" (145 mm)                    |
| G     | Service Access Dimensions                     | No Service Access                |
| I     | Floor Cutout for Drain                        | 4" x 4" (102 mm x 102 mm)        |
| J     | Interior Dimensions<br>Bottom of Bath (L x W) | 49.5" x 21.0" (1257 mm x 533 mm) |
| К     | Interior Dimensions<br>Top of Bath (L x W)    | 63.0" x 26.8" (1600 mm x 681 mm) |
| L2    | Interior Depth - Drain End                    | 19.7" (500 mm)                   |
| М     | Backrest Angle                                | 20.2°                            |
| N     | Footprint (L x W)                             | 54.8" x 28.1" (1392 mm x 714 mm) |

## **NOTE**

The overall dimensions are nominal with a tolerance of +0 and -.25" (6 mm).

CAUTION: The integral overflow cover is not removable. The warranty will be voided if attempted.