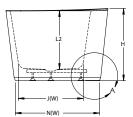

| etter | Description                                   | Soaking                          |
|-------|-----------------------------------------------|----------------------------------|
| -     | Drain Location                                | Center Drain                     |
| -     | Equipment Location                            |                                  |
| -     | Cutout Template                               |                                  |
| -     | Total Weight                                  | 1,026 lbs (465 kg)               |
| -     | Floor Loading                                 | 65 lb/ft² (317 kg/m²)            |
| -     | Operating Gallons                             | 80 Gal (303 L)                   |
| -     | Product Weight                                | 112 lbs (51 kg)                  |
| -     | Soaking Depth                                 | 17.6" (447 mm)                   |
| L     | Outer Length                                  | 67" (1702 mm)                    |
| W     | Outer Width                                   | 34" (864 mm)                     |
| Н     | Overall Height                                | 24" (610 mm)                     |
| Α     | Overflow Height                               | 17.9" (455 mm)                   |
| В     | Long Edge to Drain Center                     | 33.5" (851 mm)                   |
| С     | Short Edge to Drain Center                    | 17" (432 mm)                     |
| D     | Drain Shoe Length                             |                                  |
| E     | Flange Height                                 |                                  |
| F     | Deck Width*                                   | 5.7" (145 mm)                    |
| G     | Service Access Dimensions                     | No Service Access                |
| I     | Floor Cutout for Drain                        | 4" x 4" (102 mm x 102 mm)        |
| J     | Interior Dimensions<br>Bottom of Bath (L x W) | 49.5" x 21.0" (1257 mm x 533 mm) |
| К     | Interior Dimensions<br>Top of Bath (L x W)    | 63.0" x 26.8" (1600 mm x 681 mm) |
| L2    | Interior Depth - Drain End                    | 19.7" (500 mm)                   |
| М     | Backrest Angle                                | 20.2°                            |
| N     | Footprint (L x W)                             | 54.8" x 28.1" (1392 mm x 714 mm) |

## **NOTE**

The overall dimensions are nominal with a tolerance of +0 and -.25" (6 mm).

CAUTION: The integral overflow cover is not removable. The warranty will be voided if attempted.