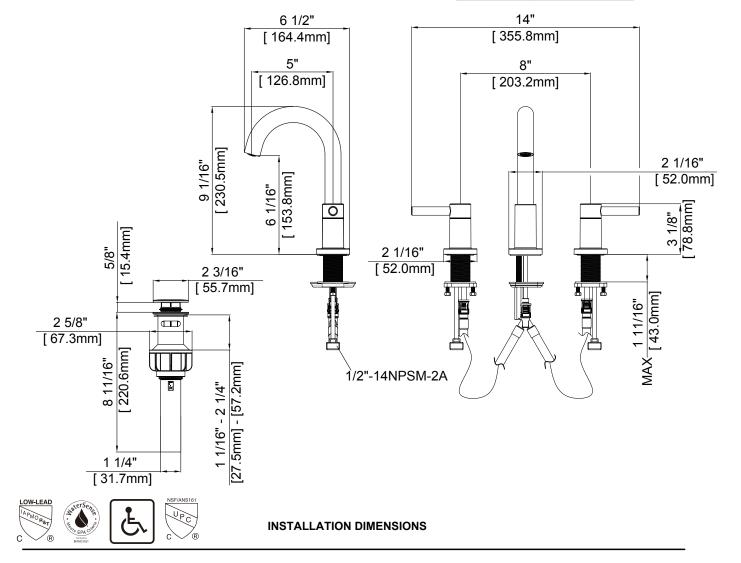

Jacuzzi reserves the right to make changes in specifications and materials and to change and discontinue models, both without the notice or obligation. Dimensions are for reference only.