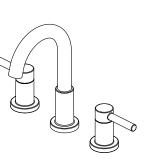

## MODEL

- · MP45000 BATHROOM FAUCET BRUSHED NICKEL
- $\cdot$  MP45827 BATHROOM FAUCET CHROME
- $\cdot$  MP45845 BATHROOM FAUCET OIL RUBBED BRONZE
- · MP45817 BATHROOM FAUCET MATTE BLACK
- · MP45818 BATHROOM FAUCET BRUSHED BRONZE

## **FEATURES**

- · Ceramic Cartridge
- · Metal handle
- Brass spout
- · Max. flow rate: 1.2 gpm at 60 PSI