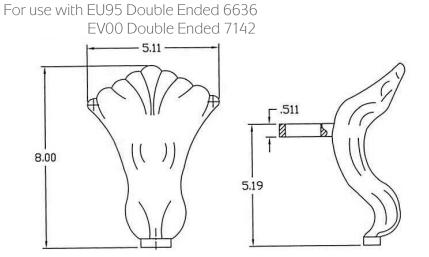

## Era Double-Ended & Slipper Claw Feet

| EV01 | Era Double-Ended Claw Feet |
|------|----------------------------|
| EV07 | Era Slipper Claw Feet      |
|      | Trim finishes available    |
|      | - 826 Brushed Nickel       |
|      | - 827 Chrome               |
|      | - 829 Bright Brass         |

- 959 White

## EV01 Era Double-Ended Claw Feet



## EV07 Era Slipper Claw Feet

For use with EU70 Era Slipper 6032 EU75 Era Slipper 6934



Refer to installation instructions included with fixture before beginning installation. Please confirm product availability and specifications before commencing with any installation work.

PRODUCT SPECIFICATIONS AND AVAILABILITY ARE SUBJECT TO CHANGE WITHOUT NOTICE.