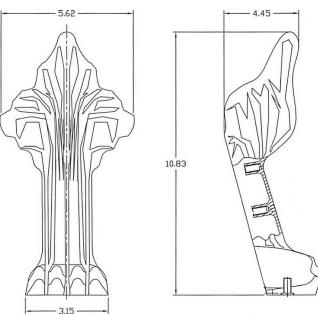

## EV07 Era Slipper Claw Feet

For use with EU70 Era Slipper 6032 EU75 Era Slipper 6934

Refer to installation instructions included with fixture before beginning installation. Please confirm product availability and specifications before commencing with any installation work.