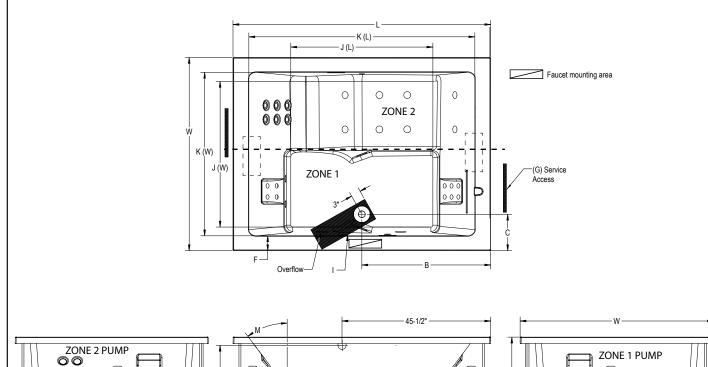

## **Elara® Plus Technical Specifications**

| Letter | Description                                     | 7959                                                  |  |
|--------|-------------------------------------------------|-------------------------------------------------------|--|
| -      | Drain Location                                  | Center End Drain                                      |  |
| -      | Pump Location                                   | (Zone 1) Right Hand, (Zone 2) Left Hand               |  |
| -      | Cutout Template                                 | N/A                                                   |  |
| -      | Drop-in Cutout Dimensions (L x W)               | 77" x 57" (1473 mm x 1016 mm)                         |  |
| -      | Total Weight                                    | 1537 lbs (697 kg)                                     |  |
| -      | Floor Loading                                   | 54 lb/ft² (264 kg/m²)                                 |  |
| -      | Product Weight                                  | 300 lbs (136 kg)                                      |  |
| -      | Operating Gallons                               | 123 gal (466 Liters) min. / 148 gal (560 Liters) max. |  |
| -      | Soaking Depth                                   | 16" (406 mm)                                          |  |
| L      | Outer Length                                    | 79" (2007 mm)                                         |  |
| W      | Outer Width                                     | 59" (1499 mm)                                         |  |
| Н      | Overall Height                                  | 25.50" (648 mm)                                       |  |
| Α      | Overflow Height                                 | 19.0" (483 mm)                                        |  |
| В      | Long Edge to Drain Center                       | 39.50" (1003 mm)                                      |  |
| С      | Short Edge to Drain Center                      | 10.50" (267 mm)                                       |  |
| D      | Drain Shoe Length                               | 10" (254 mm)                                          |  |
| Е      | Deck Height                                     | 2.0" (51 mm)                                          |  |
| F      | Deck Width*                                     | 4.375" (112 mm)                                       |  |
| G      | Service Access Dimensions                       | 12" x 18" (305 mm x 457 mm)                           |  |
| I      | Floor Cutout for Drain                          | 15" x 4" (381 mm x 107 mm)                            |  |
| J      | Interior Dimensions<br>(top of bath) JW x JL    | 46.25" x 45.50" (1175 mm x 1155 mm)                   |  |
| K      | Interior Dimensions<br>(bottom of bath) KW x KL | 50.25" x 69" (1276 mm x 1156 mm)                      |  |
| L2     | Interior Depth- Drain End                       | 21.5" (546 mm)                                        |  |
| М      | Backrest Angle                                  | 37°                                                   |  |

## **KEY DIMENSIONS\*** [NOTE: The overall dimensions are nominal with a tolerance of +0 and -.25" (6mm).]