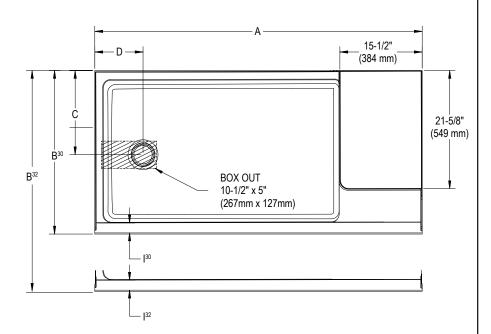

## Catalina® Seated Shower Base Technical Speci ications

| Letter                           | Description                              | 6030                                             | 6032                                             |
|----------------------------------|------------------------------------------|--------------------------------------------------|--------------------------------------------------|
| -                                | Drain Location                           | Left/Hand Drain                                  | Left/Hand Drain                                  |
| -                                | Weight (Empty)                           | 60 lbs (27 kg)                                   | 63 lbs (29 kg)                                   |
| -                                | Weight (Packaged)                        | 65 lbs (29 kg)                                   | 68 lbs (31 kg)                                   |
| -                                | Overall Dimensions                       | 60" x 30" x 20-1/16" (1524 mm x 762 mm x 510 mm) | 60" x 32" x 20-1/16" (1524 mm x 813 mm x 510 mm) |
| -                                | Total Weight (Floor Loading)             | 29 lb/ft² (142 kg/m²)                            | 27 lb/ft² (132 kg/m²)                            |
| -                                | Water Pressure Required                  | NA                                               | NA                                               |
| Α                                | Overall Length                           | 60" (1524 mm)                                    | 60" (1524 mm)                                    |
| B <sup>30</sup> /B <sup>32</sup> | Overall Width (Includes Nailing Flange)  | 30" (762 mm)                                     | 32" (813 mm)                                     |
| С                                | Drain Rough-In (From Back Wall)          | 15-1/2" (394 mm)                                 | 15-1/2" (394 mm)                                 |
| D                                | Drain Rough-In (From Side Wall)          | 8-7/8" (225 mm)                                  | 8-7/8" (225 mm)                                  |
| Е                                | Flange Height                            | 1-1/4" (32 mm)                                   | 1-1/4" (32 mm)                                   |
| F                                | Overall Height (Includes Nailing Flange) | 21-5/16" (541 mm)                                | 21-5/16" (541 mm)                                |
| G                                | Threshold Height                         | 5-3/8" (137 mm)                                  | 5-3/8" (137 mm)                                  |
| Н                                | Drain Diameter                           | 3-3/8" (86 mm)                                   | 3-3/8" (86 mm)                                   |
| I <sup>30</sup> /I <sup>32</sup> | Threshold Width                          | 1-7/8" (48 mm)                                   | 3-7/8" (98 mm)                                   |
| Accessories                      |                                          |                                                  |                                                  |
| -                                | Drain Kit with Strainer (Included)       | MB28827                                          | MB28827                                          |

## **KEY DIMENSIONS\*** [NOTE: The overall dimensions are nominal with a tolerance of +0 and -.25" (6mm).]

Refer to installation instructions included with fixture before beginning installation. Please confirm product availability and specifications before commencing with any installation work.