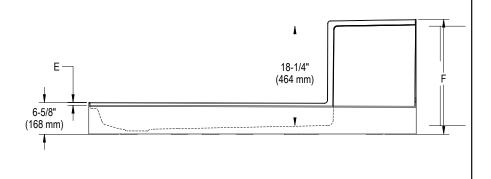

## Catalina® Seated Shower Base Technical Speci ications

| Letter                           | Description                              | 6030                                             | 6032                                             |
|----------------------------------|------------------------------------------|--------------------------------------------------|--------------------------------------------------|
| -                                | Drain Location                           | Left/Hand Drain                                  | Left/Hand Drain                                  |
| -                                | Weight (Empty)                           | 60 lbs (27 kg)                                   | 63 lbs (29 kg)                                   |
| -                                | Weight (Packaged)                        | 65 lbs (29 kg)                                   | 68 lbs (31 kg)                                   |
| -                                | Overall Dimensions                       | 60" x 30" x 20-1/16" (1524 mm x 762 mm x 510 mm) | 60" x 32" x 20-1/16" (1524 mm x 813 mm x 510 mm) |
| -                                | Total Weight (Floor Loading)             | 29 lb/ft² (142 kg/m²)                            | 27 lb/ft² (132 kg/m²)                            |
| -                                | Water Pressure Required                  | NA                                               | NA                                               |
| Α                                | Overall Length                           | 60" (1524 mm)                                    | 60" (1524 mm)                                    |
| B <sup>30</sup> /B <sup>32</sup> | Overall Width (Includes Nailing Flange)  | 30" (762 mm)                                     | 32" (813 mm)                                     |
| С                                | Drain Rough-In (From Back Wall)          | 15-1/2" (394 mm)                                 | 15-1/2" (394 mm)                                 |
| D                                | Drain Rough-In (From Side Wall)          | 8-7/8" (225 mm)                                  | 8-7/8" (225 mm)                                  |
| Е                                | Flange Height                            | 1-1/4" (32 mm)                                   | 1-1/4" (32 mm)                                   |
| F                                | Overall Height (Includes Nailing Flange) | 21-5/16" (541 mm)                                | 21-5/16" (541 mm)                                |
| G                                | Threshold Height                         | 5-3/8" (137 mm)                                  | 5-3/8" (137 mm)                                  |
| Н                                | Drain Diameter                           | 3-3/8" (86 mm)                                   | 3-3/8" (86 mm)                                   |
| I <sup>30</sup> /I <sup>32</sup> | Threshold Width                          | 1-7/8" (48 mm)                                   | 3-7/8" (98 mm)                                   |
| Accessories                      |                                          |                                                  |                                                  |
| -                                | Drain Kit with Strainer (Included)       | MB28827                                          | MB28827                                          |

## **KEY DIMENSIONS\*** [NOTE: The overall dimensions are nominal with a tolerance of +0 and -.25" (6mm).]

Refer to installation instructions included with fixture before beginning installation. Please confirm product availability and specifications before commencing with any installation work.