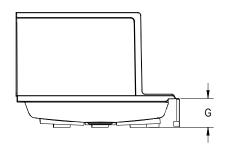

## Catalina® Seated Shower Base Technical Speci ications

| Letter                           | Description                              | 6030                                             | 6032                                             |
|----------------------------------|------------------------------------------|--------------------------------------------------|--------------------------------------------------|
| -                                | Drain Location                           | Left/Hand Drain                                  | Left/Hand Drain                                  |
| -                                | Weight (Empty)                           | 60 lbs (27 kg)                                   | 63 lbs (29 kg)                                   |
| -                                | Weight (Packaged)                        | 65 lbs (29 kg)                                   | 68 lbs (31 kg)                                   |
| -                                | Overall Dimensions                       | 60" x 30" x 20-1/16" (1524 mm x 762 mm x 510 mm) | 60" x 32" x 20-1/16" (1524 mm x 813 mm x 510 mm) |
| -                                | Total Weight (Floor Loading)             | 29 lb/ft² (142 kg/m²)                            | 27 lb/ft² (132 kg/m²)                            |
| -                                | Water Pressure Required                  | NA                                               | NA                                               |
| Α                                | Overall Length                           | 60" (1524 mm)                                    | 60" (1524 mm)                                    |
| B <sup>30</sup> /B <sup>32</sup> | Overall Width (Includes Nailing Flange)  | 30" (762 mm)                                     | 32" (813 mm)                                     |
| С                                | Drain Rough-In (From Back Wall)          | 15-1/2" (394 mm)                                 | 15-1/2" (394 mm)                                 |
| D                                | Drain Rough-In (From Side Wall)          | 8-7/8" (225 mm)                                  | 8-7/8" (225 mm)                                  |
| Е                                | Flange Height                            | 1-1/4" (32 mm)                                   | 1-1/4" (32 mm)                                   |
| F                                | Overall Height (Includes Nailing Flange) | 21-5/16" (541 mm)                                | 21-5/16" (541 mm)                                |
| G                                | Threshold Height                         | 5-3/8" (137 mm)                                  | 5-3/8" (137 mm)                                  |
| Н                                | Drain Diameter                           | 3-3/8" (86 mm)                                   | 3-3/8" (86 mm)                                   |
| I <sup>30</sup> /I <sup>32</sup> | Threshold Width                          | 1-7/8" (48 mm)                                   | 3-7/8" (98 mm)                                   |
| Accessories                      |                                          |                                                  |                                                  |
| -                                | Drain Kit with Strainer (Included)       | MB28827                                          | MB28827                                          |

## **KEY DIMENSIONS\*** [NOTE: The overall dimensions are nominal with a tolerance of +0 and -.25" (6mm).]

Refer to installation instructions included with fixture before beginning installation. Please confirm product availability and specifications before commencing with any installation work.