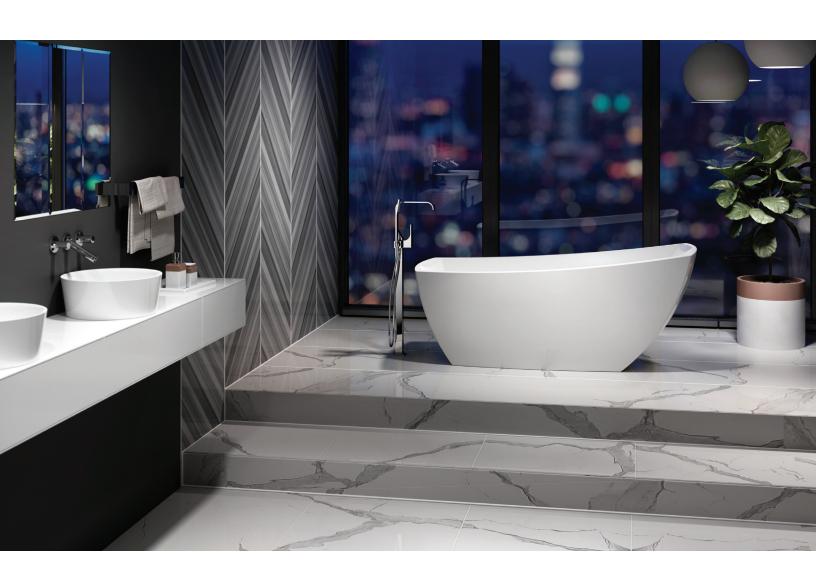

# STELLA® BATHTUB

- Stella, Italian for star, showcases a distinct, yet gentle form bin a stunning freestanding bath.

# STELLA® FREESTANDING BATHTUB