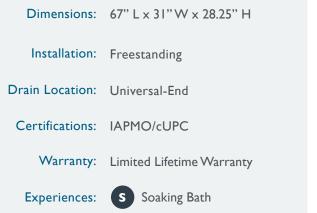

# STELLA® BATHTUB

- Stella, Italian for star, showcases a distinct, yet gentle form bin a stunning freestanding bath.





# STELLA® FREESTANDING BATHTUB



#### **BATH COLOR**



White

# **OVERFLOW/DRAIN FINISHES**

White

Polished Chrome

## **ADDITIONAL FEATURES**

- High-gloss acrylic material
- · Adjustable leveling feet
- · Integral linear overflow drain is included with the bath

### **ACCESSORIES**

- Accessorize with the Lenire<sup>™</sup> Luxury Pillow
- Chrome or white drain kit included with the bath
- MZ20000 Drain Alignment Kit for freestanding bathtub installations sold separately







13925 City Center Drive, Suite 200 Chino Hills, CA 91709 / U.S.A. (800) 288-4002