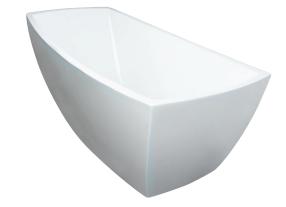

# STELLA® BATHTUB

- Stella, Italian for star, showcases a distinct, yet gentle form bin a stunning freestanding bath.

#### **BATH COLOR**

White