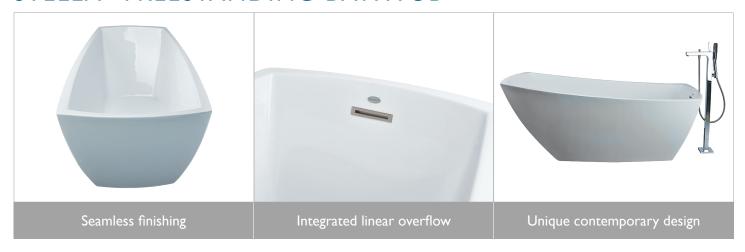

## **ADDITIONAL FEATURES**

- High-gloss acrylic material
- · Adjustable leveling feet
- · Integral linear overflow drain is included with the bath