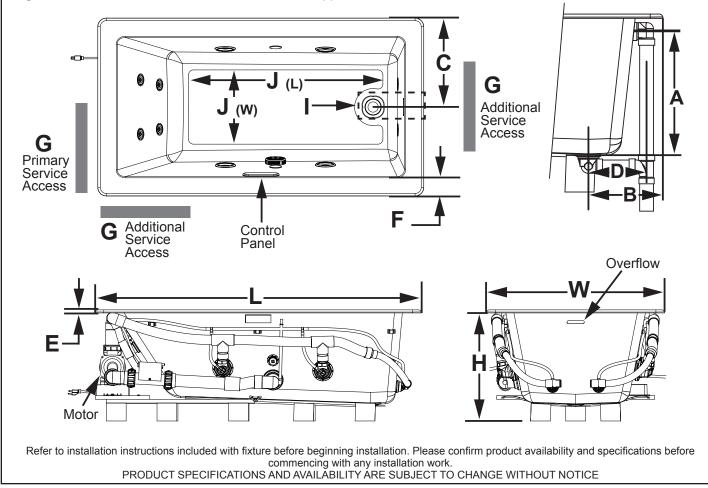

## Elara® Technical Specifications for 6636 (Low Profile)

| Letter | Description                                   | SOAKING                                        | PURE AIR® BATH                                 | WHIRLPOOL                                      |                                              | ch component req                |                |  |
|--------|-----------------------------------------------|------------------------------------------------|------------------------------------------------|------------------------------------------------|----------------------------------------------|---------------------------------|----------------|--|
| -      | Drain/Blower/Motor Location                   | LH/RH Drain                                    | LH/RH Drain/Right or<br>Left Side Blower       | LH/RH Drain/Right<br>or Left Side Motor        | a seperate, dedicate<br>protected circuit    |                                 | _              |  |
| -      | Drop-in Cutout Dimensions (L x W)             | 64" x 34" (1626 mm x 864 mm)                   |                                                |                                                | Model with components                        |                                 | GFCI<br>Outlet |  |
| -      | Total Weight                                  | 1007 lbs (457 kg)                              | 1028 lbs (466 kg)                              | 1040 lbs (472 kg)                              |                                              | (60Hz)                          |                |  |
| -      | Floor Loading                                 | 61 lb/ft <sup>2</sup> (298 kg/m <sup>2</sup> ) | 62 lb/ft <sup>2</sup> (304 kg/m <sup>2</sup> ) | 63 lb/ft <sup>2</sup> (308 kg/m <sup>2</sup> ) | Ű                                            | Soaker only                     | None           |  |
| -      | Product Weight                                | 77 lbs (35 kg)                                 | 98 lbs (44 kg)                                 | 110 lbs (50 kg)                                | SOAKING                                      | ļ                               |                |  |
| -      | Operating Gallons (Max)                       |                                                | 81 Gal (306.6 L)                               | •                                              | s<br>S<br>O                                  | Soaker w/<br>Chromatherapy      | 120V/15A       |  |
| -      | Soaking Depth                                 |                                                | 16.2" (411 mm)                                 |                                                |                                              | HILL Blower                     | 120V/15A       |  |
| L      | Outer Length                                  |                                                | 66" (1676 mm)                                  |                                                | BAT                                          |                                 |                |  |
| W      | Outer Width                                   |                                                | 36" (914 mm)                                   |                                                | AIR®                                         |                                 |                |  |
| Н      | Overall Height                                |                                                | 22.5" (572 mm)                                 |                                                | KE A                                         | Chromatherapy<br>(if available) | 120V/15A       |  |
| А      | Overflow Height                               |                                                | 16.5" (419 mm)                                 |                                                | PURE                                         |                                 |                |  |
| В      | Long Edge to Drain Center                     |                                                | 10.3" (262 mm)                                 |                                                |                                              | Motor/Pump                      | 120V/20A       |  |
| С      | Short Edge to Drain Center                    |                                                | 18" (457 mm)                                   |                                                | P O O                                        |                                 |                |  |
| D      | Drain Shoe Length                             |                                                | 8.25" (210 mm)                                 |                                                | WHIRLPOOL                                    | Heater<br>(if available*)       | 120V/15A       |  |
| E      | Deck Height                                   |                                                | 0.63" (16 mm)                                  |                                                | <u></u><br> ∑                                |                                 |                |  |
| F      | Deck Width                                    | 4" (102 mm)                                    |                                                |                                                | *Heater circuit not requird on               |                                 |                |  |
| G      | Service Access Dimensions                     | 12" x 18" (305 mm x 457 mm)                    |                                                |                                                | units equipped with Whisper+<br>Technology™. |                                 |                |  |
| Ι      | Floor Cutout for Drain                        | 12" x 6" (305 mm x 152 mm)                     |                                                |                                                |                                              |                                 |                |  |
| J      | Interior Dimensions<br>(bottom of bath) L x W | 46.5" x 22" (1181 mm x 559 mm)                 |                                                |                                                |                                              |                                 |                |  |

## KEY DIMENSIONS\* [NOTE: The overall dimensions are nominal with a tolerance of +0 and -.25" (6mm).]

\*Right hand model shown. Left hand model is exact opposite.

©2017 Jacuzzi Luxury Bath • For additional information call Customer Service 800-288-4002 • www.jacuzzi.com/baths/support/specs-and-manuals/