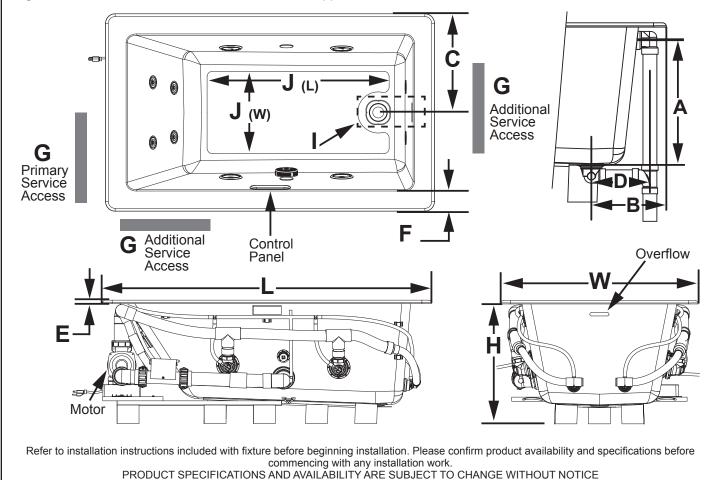

## **Technical Specifications**

| Letter | Description                                   | SOAKING                                        | PURE AIR® BATH                                 | WHIRLPOOL                                      | Each component requ<br>a seperate, dedicated<br>protected circuit              |                            | I GFCI         |  |
|--------|-----------------------------------------------|------------------------------------------------|------------------------------------------------|------------------------------------------------|--------------------------------------------------------------------------------|----------------------------|----------------|--|
| -      | Drain/Blower/Motor Location                   | LH/RH Drain                                    | LH/RH Drain/Right or<br>Left Side Blower       | LH/RH Drain/Right<br>or Left Side Motor        |                                                                                |                            |                |  |
| -      | Drop-in Cutout Dimensions (L x W)             | 58"                                            | " x 34" (1473 mm x 864 mm)                     |                                                | Model with<br>components                                                       |                            | GFCI<br>Outlet |  |
| -      | Total Weight                                  | 931 lbs (422 kg)                               | 952 lbs (432 kg)                               | 964 lbs (437 kg)                               | Cor                                                                            | rponents                   | (60Hz)         |  |
| -      | Floor Loading                                 | 62 lb/ft <sup>2</sup> (303 kg/m <sup>2</sup> ) | 63 lb/ft <sup>2</sup> (310 kg/m <sup>2</sup> ) | 64 lb/ft <sup>2</sup> (314 kg/m <sup>2</sup> ) | SOAKING                                                                        | Soaker only                | None           |  |
| -      | Product Weight                                | 79 lbs (36 kg)                                 | 100 lbs (45 kg)                                | 112 lbs (51 kg)                                |                                                                                |                            |                |  |
| -      | Operating Gallons (Max)                       |                                                | 72 Gal (272.5 L)                               | •                                              | SO                                                                             | Soaker w/<br>Chromatherapy | 120V/15A       |  |
| -      | Soaking Depth                                 |                                                | 16.2" (411 mm)                                 |                                                |                                                                                | omoniumorupy               |                |  |
| L      | Outer Length                                  | 60" (1524 mm)                                  |                                                |                                                | BATH                                                                           | Blower                     | 120V/15A       |  |
| W      | Outer Width                                   |                                                | 36" (914 mm)                                   |                                                | AIR®                                                                           |                            |                |  |
| Н      | Overall Height                                | 22.5" (572 mm)                                 |                                                |                                                | R A                                                                            | Chromatherapy              | 120V/15A       |  |
| А      | Overflow Height                               |                                                | 16.5" (419 mm)                                 |                                                | PURE                                                                           | (if available)             | 1200/104       |  |
| В      | Long Edge to Drain Center                     |                                                | 10.3" (262 mm)                                 |                                                |                                                                                | Motor/Pump                 | 120V/20A       |  |
| С      | Short Edge to Drain Center                    |                                                | 18" (457 mm)                                   |                                                | ŊŎ                                                                             |                            |                |  |
| D      | Drain Shoe Length                             | 8.25" (210 mm)                                 |                                                |                                                | WHIRLPOOL                                                                      | Heater<br>(if available*)  | 120V/15A       |  |
| Е      | Deck Height                                   | 0.63" (16 mm)                                  |                                                |                                                |                                                                                |                            |                |  |
| F      | Deck Width                                    | 4" (102 mm)                                    |                                                |                                                | *Heater circuit not requird on<br>units equipped with Whisper+<br>Technology™. |                            |                |  |
| G      | Service Access Dimensions                     | 12" x 18" (305 mm x 457 mm)                    |                                                |                                                |                                                                                |                            |                |  |
| Ι      | Floor Cutout for Drain                        | 12" x 6" (305 mm x 152 mm)                     |                                                |                                                |                                                                                |                            |                |  |
| J      | Interior Dimensions<br>(bottom of bath) L x W | 40.3" x 21.8" (1024 mm x 554 mm)               |                                                |                                                |                                                                                |                            |                |  |

## KEY DIMENSIONS\* [NOTE: The overall dimensions are nominal with a tolerance of +0 and -.25" (6mm).]

\*Right hand model shown. Left hand model is exact opposite.

LG33000B