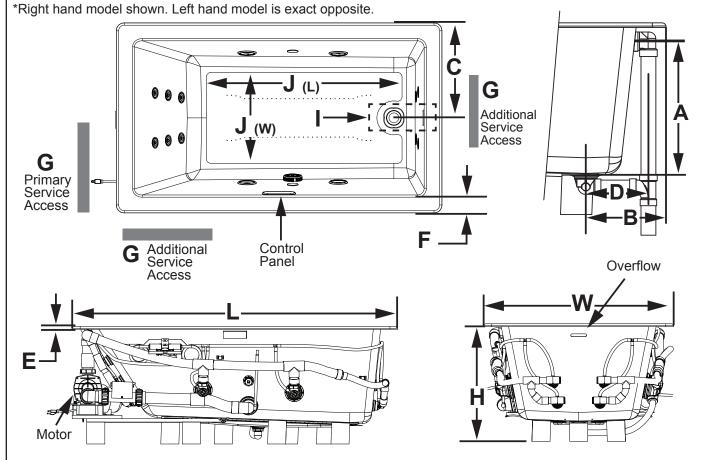

| Elara® Technical Specifications for 7242 |                                               |                                |                                          |                                         |                                                    |                                                                                |                                 |                      |
|------------------------------------------|-----------------------------------------------|--------------------------------|------------------------------------------|-----------------------------------------|----------------------------------------------------|--------------------------------------------------------------------------------|---------------------------------|----------------------|
| Letter                                   | Description                                   | SOAKING                        | PURE AIR® BATH                           | WHIRLPOOL                               | SALON® SPA                                         | Each component requ                                                            |                                 |                      |
| -                                        | Drain/Blower/Motor Location                   | LH/RH Drain                    | LH/RH Drain/Right or<br>Left Side Blower | LH/RH Drain/Right<br>or Left Side Motor | LH/RH Drain/Right<br>or Left Side Blower/<br>Motor | a seperate, dedicated protected circuit  Model with                            |                                 | GFCI                 |
| -                                        | Drop-in Cutout Dimensions (L x W)             | 70" x 40" (1778 mm x 1016 mm)  |                                          |                                         |                                                    | components                                                                     |                                 | Outlet<br>(60Hz)     |
| -                                        | Total Weight                                  | 1396 lbs (633 kg)              | 1442 lbs (654 kg)                        | 1454 lbs (659 kg)                       | 1464 lbs (664 kg)                                  | ING                                                                            | Soaker only                     | None                 |
| -                                        | Floor Loading                                 | 66 lb/ft² (325 kg/m²)          | 69 lb/ft² (335 kg/m²)                    | 69 lb/ft² (338 kg/m²)                   | 70 lb/ft² (340 kg/m²)                              | OAKING                                                                         | Soaker w/                       | 120V/15A             |
| -                                        | Product Weight                                | 86 lbs (39 kg)                 | 132 lbs (60 kg)                          | 144 lbs (65 kg)                         | 154 lbs (90 kg)                                    |                                                                                | Chromatherapy                   |                      |
| -                                        | Operating Gallons (Max)                       | 127 Gal (480.7 L)              |                                          |                                         |                                                    | PURE AIR® BATH                                                                 | Blower                          | 120V/15A             |
| -                                        | Soaking Depth                                 | 18.6" (472.1 mm)               |                                          |                                         |                                                    |                                                                                |                                 |                      |
| L                                        | Outer Length                                  | 72" (1829 mm)                  |                                          |                                         |                                                    |                                                                                | Chromatherapy<br>(if available) | 120V/15A<br>120V/20A |
| W                                        | Outer Width                                   | 42" (1067 mm)                  |                                          |                                         |                                                    |                                                                                |                                 |                      |
| Н                                        | Overall Height                                | 26" (660 mm)                   |                                          |                                         |                                                    | l⊢–                                                                            |                                 |                      |
| Α                                        | Overflow Height                               | 18.9" (480 mm)                 |                                          |                                         |                                                    | SALON® SPA WHIRLPOOL                                                           |                                 |                      |
| В                                        | Long Edge to Drain Center                     | 10.63" (270 mm)                |                                          |                                         |                                                    |                                                                                | Heater (if available*)          | 120V/15A             |
| С                                        | Short Edge to Drain Center                    | 21" (533 mm)                   |                                          |                                         |                                                    |                                                                                |                                 |                      |
| D                                        | Drain Shoe Length                             | 8.5" (216 mm)                  |                                          |                                         |                                                    |                                                                                | , ,                             |                      |
| Е                                        | Deck Height                                   | 0.63" (16 mm)                  |                                          |                                         |                                                    |                                                                                | Motor/Pump<br>and Heater        | 240V/20A             |
| F                                        | Deck Width                                    | 4" (102 mm)                    |                                          |                                         |                                                    |                                                                                |                                 |                      |
| G                                        | Service Access Dimensions                     | 12" x 18" (305 mm x 457 mm)    |                                          |                                         |                                                    |                                                                                | Blower                          | 120V/15A             |
| I                                        | Floor Cutout for Drain                        | 12" x 6" (305 mm x 152 mm)     |                                          |                                         |                                                    | ــــــا ا                                                                      |                                 |                      |
| J                                        | Interior Dimensions<br>(bottom of bath) L x W | 50.5" x 27" (1283 mm x 686 mm) |                                          |                                         |                                                    | *Heater circuit not requird on<br>units equipped with Whisper+<br>Technology™. |                                 |                      |

## **KEY DIMENSIONS\* [NOTE:** The overall dimensions are nominal with a tolerance of +0 and -.25" (6mm).]

Refer to installation instructions included with fixture before beginning installation. Please confirm product availability and specifications before commencing with any installation work.