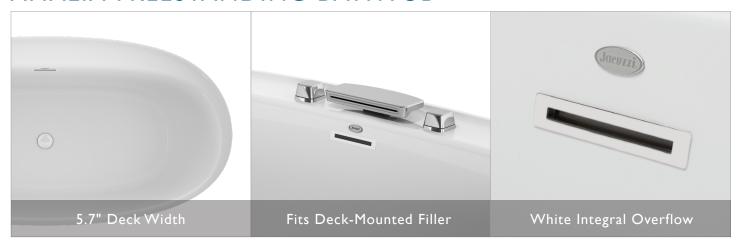

### **ADDITIONAL FEATURES**

- · High-gloss acrylic material
- · Adjustable leveling feet
- White integral linear overflow drain is INCLUDED with the bath; Overflow cover is not removable or changeable

#### **ACCESSORIES**

- Accessorize with LEPI155T Lenire  $^{\text{\tiny M}}$  Luxury Pillow with Technogel  $^{\text{\tiny B}}$
- · Drain kit included with the bath
- MZ20000 Drain Alignment Kit for freestanding bathtub installations sold separately