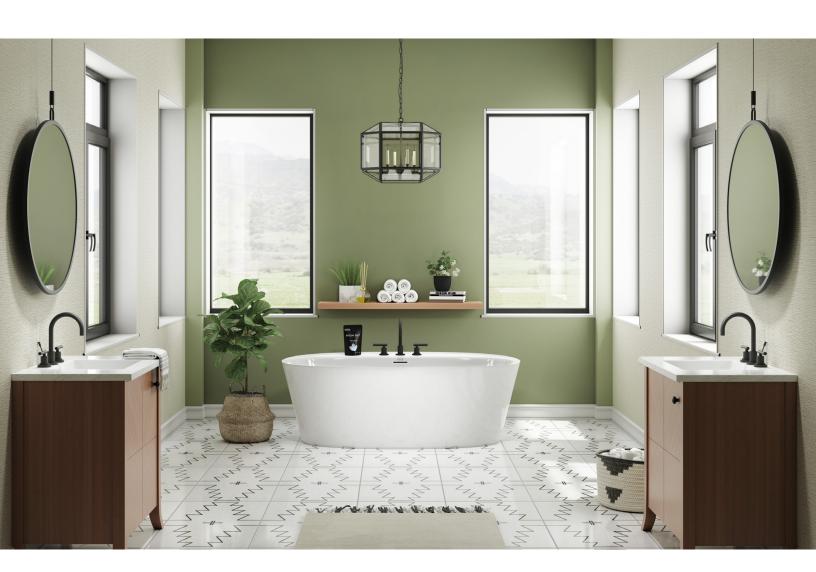

# AMALIA BATHTUB

 Diligent by name and by design, this freestanding bath's soft ledge + serves multiple purposes, including filler mounting capability.

## AMALIA FREESTANDING BATHTUB