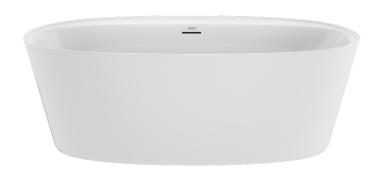

# AMALIA BATHTUB

 Diligent by name and by design, this freestanding bath's soft ledge + serves multiple purposes, including filler mounting capability.

Dimensions:  $67" L \times 34"W \times 24" H$ 

Soaking Depth: 17.6"

Installation: Freestanding

Drain Location: Center

Certifications: IAPMO/cUPC

Warranty: Limited Lifetime Warranty

Experiences: Soaking Bath