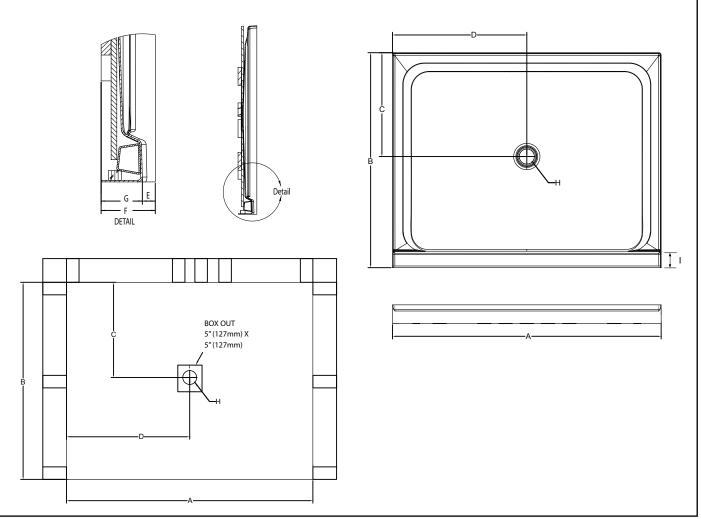

## 6048 Catalina® Shower Pan

| TECHNICAL SPECIFICATIONS                    |                                                 |  |
|---------------------------------------------|-------------------------------------------------|--|
| Dimensions                                  |                                                 |  |
| Weight (Empty)                              | 71 lbs (32 kg)                                  |  |
| Weight (Packaged)                           | 76 lbs (34 kg)                                  |  |
| Overall Dimensions                          | 60" (1524 mm) x 48" (1220 mm) x 3-3/16" (81 mm) |  |
| Drain Location                              | Center                                          |  |
| Total Weight (Floor Loading)                | 19.3 lbs/ft <sup>2</sup> (94 kg/m) <sup>2</sup> |  |
| Water Pressure Requirement                  | N/A                                             |  |
| A. Overall Length                           | 60" (1524 mm)                                   |  |
| B. Overall Width (Includes Nailing Flange)  | 48" (1220 mm)                                   |  |
| C. Drain Rough-In (From Back Wall)          | 23-3/16" (589 mm)                               |  |
| D. Drain Rough-In (From Side Wall)          | 30" (762 mm)                                    |  |
| E. Flange Height                            | 1" (25.4 mm)                                    |  |
| F. Overall Height (Includes Nailing Flange) | 4-3/16" (106 mm)                                |  |
| G. Skirt Height                             | 3-3/16" (81 mm)                                 |  |
| H. Drain Diameter                           | 3-3/8" (86 mm)                                  |  |
| I. Threshold Width                          | 3-1/4" (83 mm)                                  |  |
| Accessories                                 |                                                 |  |
| Drain Kit with Strainer (Sold Separately)   | MB28827                                         |  |