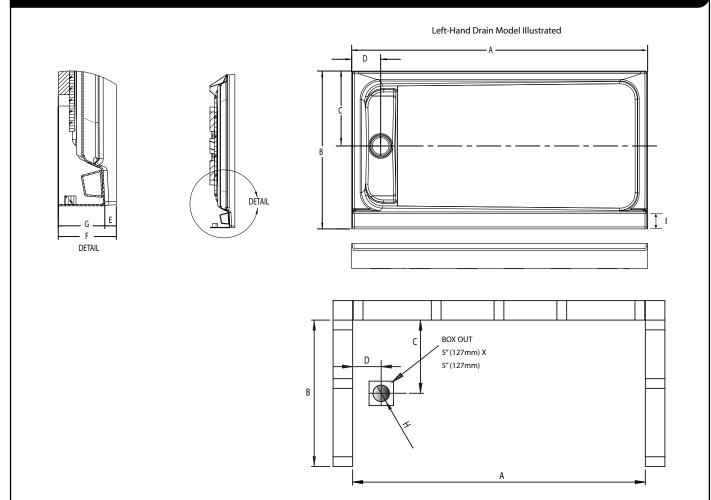

## 6032 Catalina® Shower Pan

| TECHNICAL SPECIFICATIONS                    |                                                |
|---------------------------------------------|------------------------------------------------|
| Dimensions                                  |                                                |
| Weight (Empty)                              | 59 lbs (27 kg)                                 |
| Weight (Packaged)                           | 64 lbs (29 kg)                                 |
| Overall Dimensions                          | 60" (1524 mm) x 32" (813 mm) x 4-1/8" (105 mm) |
| Drain Location                              | Left or Right Hand                             |
| Total Weight (Floor Loading)                | 27 lbs/ff² (131 kg/m)²                         |
| Water Pressure Requirement                  | N/A                                            |
| A. Overall Length                           | 60" (1524 mm)                                  |
| B. Overall Width (Includes Nailing Flange)  | 32" (813 mm)                                   |
| C. Drain Rough-In (From Back Wall)          | 15-3/16" (386 mm)                              |
| D. Drain Rough-In (From Side Wall)          | 5-7/8" (150 mm)                                |
| E. Flange Height                            | 1" (25.4 mm)                                   |
| F. Overall Height (Includes Nailing Flange) | 5-1/8" (131 mm)                                |
| G. Skirt Height                             | 4-1/8" (105 mm)                                |
| H. Drain Diameter                           | 3-3/8" (86 mm)                                 |
| I. Threshold Width                          | 3-7/8" (98.4 mm)                               |
| Accessories                                 |                                                |
| Drain Kit with Strainer (Included)          | MB28827                                        |
| Drain Cover (Sold Separately)               | MM17959(WHITE)                                 |