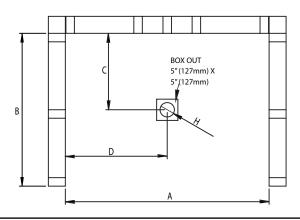

## 4848 Catalina® Shower Pan

| TECHNICAL SPECIFICATIONS                    |                                                  |
|---------------------------------------------|--------------------------------------------------|
| Dimensions                                  |                                                  |
| Weight (Empty)                              | 55 lbs (25 kg)                                   |
| Weight (Packaged)                           | 60 lbs (27 kg)                                   |
| Overall Dimensions                          | 48" (1220 mm) x 48" (1220 mm) x 3-3/16" (81 mm)  |
| Drain Location                              | Center                                           |
| Total Weight (Floor Loading)                | 22.2 lbs/ft <sup>2</sup> (109 kg/m) <sup>2</sup> |
| Water Pressure Requirement                  | N/A                                              |
| A. Overall Length                           | 48" (1220 mm)                                    |
| B. Overall Width (Includes Nailing Flange)  | 48" (1220 mm)                                    |
| C. Drain Rough-In (From Back Wall)          | 23 3/16" (589 mm)                                |
| D. Drain Rough-In (From side wall)          | 24" (610 mm)                                     |
| E. Flange Height                            | 1" (25.4 mm)                                     |
| F. Overall Height (Includes Nailing Flange) | 4-3/16" (106 mm)                                 |
| G. Skirt Height                             | 3-3/16" (81 mm)                                  |
| H. Drain Diameter                           | 3-3/8" (86 mm)                                   |
| I. Threshold Width                          | 3-1/4" (83 mm)                                   |
| Accessories                                 |                                                  |
| Drain Kit with Strainer (Sold Separately)   | MB28827                                          |