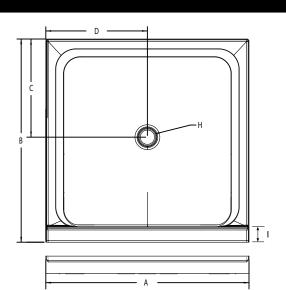

## 4848 Catalina® Shower Pan

| TECHNICAL SPECIFICATIONS                    |                                                  |
|---------------------------------------------|--------------------------------------------------|
| Dimensions                                  |                                                  |
| Weight (Empty)                              | 55 lbs (25 kg)                                   |
| Weight (Packaged)                           | 60 lbs (27 kg)                                   |
| Overall Dimensions                          | 48" (1220 mm) x 48" (1220 mm) x 3-3/16" (81 mm)  |
| Drain Location                              | Center                                           |
| Total Weight (Floor Loading)                | 22.2 lbs/ft <sup>2</sup> (109 kg/m) <sup>2</sup> |
| Water Pressure Requirement                  | N/A                                              |
| A. Overall Length                           | 48" (1220 mm)                                    |
| B. Overall Width (Includes Nailing Flange)  | 48" (1220 mm)                                    |
| C. Drain Rough-In (From Back Wall)          | 23 3/16" (589 mm)                                |
| D. Drain Rough-In (From side wall)          | 24" (610 mm)                                     |
| E. Flange Height                            | 1" (25.4 mm)                                     |
| F. Overall Height (Includes Nailing Flange) | 4-3/16" (106 mm)                                 |
| G. Skirt Height                             | 3-3/16" (81 mm)                                  |
| H. Drain Diameter                           | 3-3/8" (86 mm)                                   |
| I. Threshold Width                          | 3-1/4" (83 mm)                                   |
| Accessories                                 |                                                  |
| Drain Kit with Strainer (Sold Separately)   | MB28827                                          |