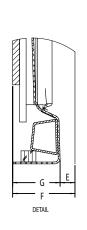

## 4848 Catalina® Shower Pan

| TECHNICAL SPECIFICATIONS                    |                                                  |
|---------------------------------------------|--------------------------------------------------|
| Dimensions                                  |                                                  |
| Weight (Empty)                              | 55 lbs (25 kg)                                   |
| Weight (Packaged)                           | 60 lbs (27 kg)                                   |
| Overall Dimensions                          | 48" (1220 mm) x 48" (1220 mm) x 3-3/16" (81 mm)  |
| Drain Location                              | Center                                           |
| Total Weight (Floor Loading)                | 22.2 lbs/ft <sup>2</sup> (109 kg/m) <sup>2</sup> |
| Water Pressure Requirement                  | N/A                                              |
| A. Overall Length                           | 48" (1220 mm)                                    |
| B. Overall Width (Includes Nailing Flange)  | 48" (1220 mm)                                    |
| C. Drain Rough-In (From Back Wall)          | 23 3/16" (589 mm)                                |
| D. Drain Rough-In (From side wall)          | 24" (610 mm)                                     |
| E. Flange Height                            | 1" (25.4 mm)                                     |
| F. Overall Height (Includes Nailing Flange) | 4-3/16" (106 mm)                                 |
| G. Skirt Height                             | 3-3/16" (81 mm)                                  |
| H. Drain Diameter                           | 3-3/8" (86 mm)                                   |
| I. Threshold Width                          | 3-1/4" (83 mm)                                   |
| Accessories                                 |                                                  |
| Drain Kit with Strainer (Sold Separately)   | MB28827                                          |