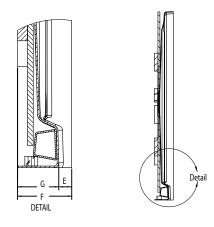

## 4842 Catalina® Shower Pan

| TECHNICAL SPECIFICATIONS                    |                                                  |  |
|---------------------------------------------|--------------------------------------------------|--|
| Dimensions                                  |                                                  |  |
| Weight (Empty)                              | 53 lbs (24 kg)                                   |  |
| Weight (Packaged)                           | 58 lbs (26 kg)                                   |  |
| Overall Dimensions                          | 48" (1220 mm) x 42" (1067 mm) x 3-3/16" (81 mm)  |  |
| Drain Location                              | Center                                           |  |
| Total Weight (Floor Loading)                | 25.3 lbs/ft <sup>2</sup> (124 kg/m) <sup>2</sup> |  |
| Water Pressure Requirement                  | N/A                                              |  |
| A. Overall Length                           | 48" (1220 mm)                                    |  |
| B. Overall Width (Includes Nailing Flange)  | 42" (1067 mm)                                    |  |
| C. Drain Rough-In (From Back Wall)          | 20-3/16" (513 mm)                                |  |
| D. Drain Rough-In (From Side Wall)          | 24" (610 mm)                                     |  |
| E. Flange Height                            | 1" (25.4 mm)                                     |  |
| F. Overall Height (Includes Nailing Flange) | 4-3/16" (106 mm)                                 |  |
| G. Skirt Height                             | 3-3/16" (81 mm)                                  |  |
| H. Drain Diameter                           | 3-3/8" (86 mm)                                   |  |
| I. Threshold Width                          | 3-1/4" (83 mm)                                   |  |
| Accessories                                 |                                                  |  |
| Drain Kitwith Strainer (Sold Separately)    | MB28827                                          |  |