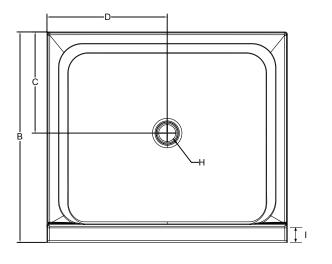

## 4842 Catalina® Shower Pan

| TECHNICAL SPECIFICATIONS                    |                                                  |  |
|---------------------------------------------|--------------------------------------------------|--|
| Dimensions                                  |                                                  |  |
| Weight (Empty)                              | 53 lbs (24 kg)                                   |  |
| Weight (Packaged)                           | 58 lbs (26 kg)                                   |  |
| Overall Dimensions                          | 48" (1220 mm) x 42" (1067 mm) x 3-3/16" (81 mm)  |  |
| Drain Location                              | Center                                           |  |
| Total Weight (Floor Loading)                | 25.3 lbs/ft <sup>2</sup> (124 kg/m) <sup>2</sup> |  |
| Water Pressure Requirement                  | N/A                                              |  |
| A. Overall Length                           | 48" (1220 mm)                                    |  |
| B. Overall Width (Includes Nailing Flange)  | 42" (1067 mm)                                    |  |
| C. Drain Rough-In (From Back Wall)          | 20-3/16" (513 mm)                                |  |
| D. Drain Rough-In (From Side Wall)          | 24" (610 mm)                                     |  |
| E. Flange Height                            | 1" (25.4 mm)                                     |  |
| F. Overall Height (Includes Nailing Flange) | 4-3/16" (106 mm)                                 |  |
| G. Skirt Height                             | 3-3/16" (81 mm)                                  |  |
| H. Drain Diameter                           | 3-3/8" (86 mm)                                   |  |
| I. Threshold Width                          | 3-1/4" (83 mm)                                   |  |
| Accessories                                 |                                                  |  |
| Drain Kitwith Strainer (Sold Separately)    | MB28827                                          |  |