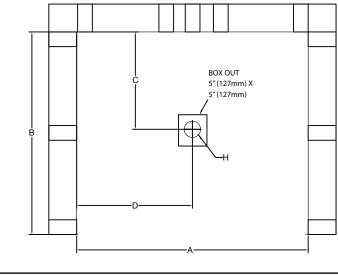

## 4842 Catalina® Shower Pan

| TECHNICAL SPECIFICATIONS                    |                                                  |  |
|---------------------------------------------|--------------------------------------------------|--|
| Dimensions                                  |                                                  |  |
| Weight (Empty)                              | 53 lbs (24 kg)                                   |  |
| Weight (Packaged)                           | 58 lbs (26 kg)                                   |  |
| Overall Dimensions                          | 48" (1220 mm) x 42" (1067 mm) x 3-3/16" (81 mm)  |  |
| Drain Location                              | Center                                           |  |
| Total Weight (Floor Loading)                | 25.3 lbs/ft <sup>2</sup> (124 kg/m) <sup>2</sup> |  |
| Water Pressure Requirement                  | N/A                                              |  |
| A. Overall Length                           | 48" (1220 mm)                                    |  |
| B. Overall Width (Includes Nailing Flange)  | 42" (1067 mm)                                    |  |
| C. Drain Rough-In (From Back Wall)          | 20-3/16" (513 mm)                                |  |
| D. Drain Rough-In (From Side Wall)          | 24" (610 mm)                                     |  |
| E. Flange Height                            | 1" (25.4 mm)                                     |  |
| F. Overall Height (Includes Nailing Flange) | 4-3/16" (106 mm)                                 |  |
| G. Skirt Height                             | 3-3/16" (81 mm)                                  |  |
| H. Drain Diameter                           | 3-3/8" (86 mm)                                   |  |
| I. Threshold Width                          | 3-1/4" (83 mm)                                   |  |
| Accessories                                 |                                                  |  |
| Drain Kitwith Strainer (Sold Separately)    | MB28827                                          |  |