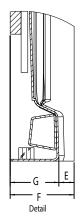

## 4836 Catalina® Shower Pan

| Dimensions                                  |                                                |  |
|---------------------------------------------|------------------------------------------------|--|
| Weight (Empty)                              | 50 lbs (23 kg)                                 |  |
| Weight (Packaged)                           | 55 lbs (25 kg)                                 |  |
| Overall Dimensions (L) x (W) x (H)          | 48" (1220 mm) x 36" (915 mm) x 3-3/16" (81 mm) |  |
| Drain Location                              | Center                                         |  |
| Total Weight (Floor Loading)                | 29 lbs/ft² (142 kg/m)²                         |  |
| Water Pressure Requirement                  | N/A                                            |  |
| A. Overall Length                           | 48" (1220 mm)                                  |  |
| B. Overall Width (Includes Nailing Flange)  | 36" (915 mm)                                   |  |
| C. Drain Rough-In (From Back Wall)          | 17 3/16" (437 mm)                              |  |
| D. Drain Rough-In (From side wall)          | 24" (610 mm)                                   |  |
| E. Flange Height                            | 1"(25.4 mm)                                    |  |
| F. Overall Height (Includes Nailing Flange) | 4-3/16" (106 mm)                               |  |
| G. Skirt Height                             | 3-3/16" (81 mm)                                |  |
| H. Drain Diameter                           | 3-3/8" (86 mm)                                 |  |
| I. Threshold Width                          | 3-1/4" (83 mm)                                 |  |
| Accessories                                 |                                                |  |
| Drain Kitwith Strainer (Sold Separately)    | MB28827                                        |  |