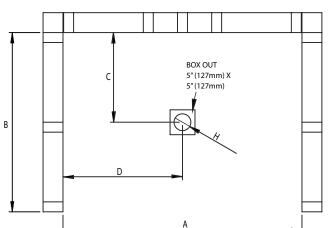

## 4836 Catalina® Shower Pan

| Dimensions                                  |                                                |  |
|---------------------------------------------|------------------------------------------------|--|
| Weight (Empty)                              | 50 lbs (23 kg)                                 |  |
| Weight (Packaged)                           | 55 lbs (25 kg)                                 |  |
| Overall Dimensions (L) x (W) x (H)          | 48" (1220 mm) x 36" (915 mm) x 3-3/16" (81 mm) |  |
| Drain Location                              | Center                                         |  |
| Total Weight (Floor Loading)                | 29 lbs/ft² (142 kg/m)²                         |  |
| Water Pressure Requirement                  | N/A                                            |  |
| A. Overall Length                           | 48" (1220 mm)                                  |  |
| B. Overall Width (Includes Nailing Flange)  | 36" (915 mm)                                   |  |
| C. Drain Rough-In (From Back Wall)          | 17 3/16" (437 mm)                              |  |
| D. Drain Rough-In (From side wall)          | 24" (610 mm)                                   |  |
| E. Flange Height                            | 1"(25.4 mm)                                    |  |
| F. Overall Height (Includes Nailing Flange) | 4-3/16" (106 mm)                               |  |
| G. Skirt Height                             | 3-3/16" (81 mm)                                |  |
| H. Drain Diameter                           | 3-3/8" (86 mm)                                 |  |
| I. Threshold Width                          | 3-1/4" (83 mm)                                 |  |
| Accessories                                 |                                                |  |
| Drain Kitwith Strainer (Sold Separately)    | MB28827                                        |  |