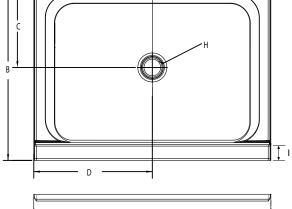

## 4836 Catalina® Shower Pan

| Dimensions                                  |                                                |  |
|---------------------------------------------|------------------------------------------------|--|
| Weight (Empty)                              | 50 lbs (23 kg)                                 |  |
| Weight (Packaged)                           | 55 lbs (25 kg)                                 |  |
| Overall Dimensions (L) x (W) x (H)          | 48" (1220 mm) x 36" (915 mm) x 3-3/16" (81 mm) |  |
| Drain Location                              | Center                                         |  |
| Total Weight (Floor Loading)                | 29 lbs/ft² (142 kg/m)²                         |  |
| Water Pressure Requirement                  | N/A                                            |  |
| A. Overall Length                           | 48" (1220 mm)                                  |  |
| B. Overall Width (Includes Nailing Flange)  | 36" (915 mm)                                   |  |
| C. Drain Rough-In (From Back Wall)          | 17 3/16" (437 mm)                              |  |
| D. Drain Rough-In (From side wall)          | 24" (610 mm)                                   |  |
| E. Flange Height                            | 1"(25.4 mm)                                    |  |
| F. Overall Height (Includes Nailing Flange) | 4-3/16" (106 mm)                               |  |
| G. Skirt Height                             | 3-3/16" (81 mm)                                |  |
| H. Drain Diameter                           | 3-3/8" (86 mm)                                 |  |
| I. Threshold Width                          | 3-1/4" (83 mm)                                 |  |
| Accessories                                 |                                                |  |
| Drain Kitwith Strainer (Sold Separately)    | MB28827                                        |  |

## **KEY DIMENSIONS**

© 2015 Jacuzzi Luxury Bath • For additional information call Customer Service 800-288-4002 • http://www.jacuzzi.com/baths/support/specs-and-manuals/ Refer to installation instructions included with fixture before beginning installation. Please confirm product availability and specifications before commencing with any installation work. PRODUCT SPECIFICATIONS AND AVAILABILITY ARE SUBJECT TO CHANGE WITHOUT NOTICE.