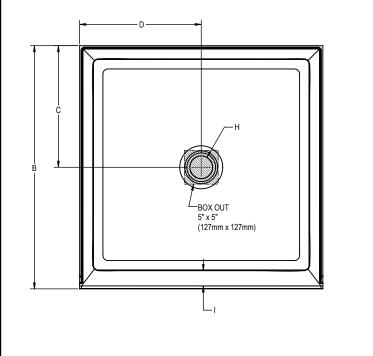

## 3636 Catalina® Shower Pan

| TECHNICAL SPECIFICATIONS                    |                                          |  |
|---------------------------------------------|------------------------------------------|--|
| Dimensions                                  |                                          |  |
| Weight (Empty)                              | 50 lbs (23 kg)                           |  |
| Weight (Packaged)                           | 55 lbs (25 kg)                           |  |
| Overall Dimensions (L) x (W) x (H)          | 36" (914 mm) x 36" (914 mm) x 2" (51 mm) |  |
| Drain Location                              | Center                                   |  |
| Total Weight (Floor Loading)                | 39 lbs/ft² (190 kg/m)²                   |  |
| Water Pressure Requirement                  | N/A                                      |  |
| A. Overall Length                           | 36" (914 mm)                             |  |
| B. Overall Width (Includes Nailing Flange)  | 36" (914 mm)                             |  |
| C. Drain Rough-In (From Back Wall)          | 18" (457 mm)                             |  |
| D. Drain Rough-In (From side wall)          | 18" (457 mm)                             |  |
| E. Flange Height                            | 1-1/4" (32 mm)                           |  |
| F. Overall Height (Includes Nailing Flange) | 3-1/4" (83 mm)                           |  |
| G. Skirt Height                             | 2" (51 mm)                               |  |
| H. Drain Diameter                           | 3-3/8" (86 mm)                           |  |
| I. Threshold Width                          | 2-1/4" (57 mm)                           |  |
| Accessories                                 |                                          |  |
| Drain Kit with Strainer (Sold Separately)   | MB28827                                  |  |
| Drain Cover (Sold Separately)               | MM23959                                  |  |