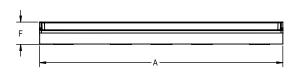

## 3636 Catalina® Shower Pan

| TECHNICAL SPECIFICATIONS                    |                                          |  |
|---------------------------------------------|------------------------------------------|--|
| Dimensions                                  |                                          |  |
| Weight (Empty)                              | 50 lbs (23 kg)                           |  |
| Weight (Packaged)                           | 55 lbs (25 kg)                           |  |
| Overall Dimensions (L) x (W) x (H)          | 36" (914 mm) x 36" (914 mm) x 2" (51 mm) |  |
| Drain Location                              | Center                                   |  |
| Total Weight (Floor Loading)                | 39 lbs/ft² (190 kg/m)²                   |  |
| Water Pressure Requirement                  | N/A                                      |  |
| A. Overall Length                           | 36" (914 mm)                             |  |
| B. Overall Width (Includes Nailing Flange)  | 36" (914 mm)                             |  |
| C. Drain Rough-In (From Back Wall)          | 18" (457 mm)                             |  |
| D. Drain Rough-In (From side wall)          | 18" (457 mm)                             |  |
| E. Flange Height                            | 1-1/4" (32 mm)                           |  |
| F. Overall Height (Includes Nailing Flange) | 3-1/4" (83 mm)                           |  |
| G. Skirt Height                             | 2" (51 mm)                               |  |
| H. Drain Diameter                           | 3-3/8" (86 mm)                           |  |
| I. Threshold Width                          | 2-1/4" (57 mm)                           |  |
| Accessories                                 |                                          |  |
| Drain Kit with Strainer (Sold Separately)   | MB28827                                  |  |
| Drain Cover (Sold Separately)               | MM23959                                  |  |