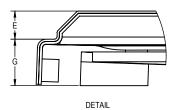

## 3636 Catalina® Shower Pan

| TECHNICAL SPECIFICATIONS                    |                                          |  |
|---------------------------------------------|------------------------------------------|--|
| Dimensions                                  |                                          |  |
| Weight (Empty)                              | 50 lbs (23 kg)                           |  |
| Weight (Packaged)                           | 55 lbs (25 kg)                           |  |
| Overall Dimensions (L) x (W) x (H)          | 36" (914 mm) x 36" (914 mm) x 2" (51 mm) |  |
| Drain Location                              | Center                                   |  |
| Total Weight (Floor Loading)                | 39 lbs/ft² (190 kg/m)²                   |  |
| Water Pressure Requirement                  | N/A                                      |  |
| A. Overall Length                           | 36" (914 mm)                             |  |
| B. Overall Width (Includes Nailing Flange)  | 36" (914 mm)                             |  |
| C. Drain Rough-In (From Back Wall)          | 18" (457 mm)                             |  |
| D. Drain Rough-In (From side wall)          | 18" (457 mm)                             |  |
| E. Flange Height                            | 1-1/4" (32 mm)                           |  |
| F. Overall Height (Includes Nailing Flange) | 3-1/4" (83 mm)                           |  |
| G. Skirt Height                             | 2" (51 mm)                               |  |
| H. Drain Diameter                           | 3-3/8" (86 mm)                           |  |
| I. Threshold Width                          | 2-1/4" (57 mm)                           |  |
| Accessories                                 |                                          |  |
| Drain Kit with Strainer (Sold Separately)   | MB28827                                  |  |
| Drain Cover (Sold Separately)               | MM23959                                  |  |