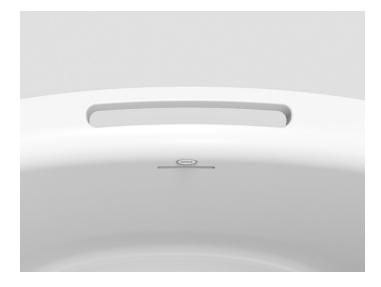

# KARINA<sup>™</sup> SOLID SURFACE BATH

Timeless style and functionality merge in the soft lines of the Karina<sup>™</sup> bath. The ideal bathtub for those who want to enjoy their bathing experience with everything at a hand's reach. The distinctive ledge provides a flat surface for storage and serves as a practical towel bar.

### **FEATURES**

- Durable Luxecast<sup>®</sup> solid surface material comprised of mineral composite
- · Integrated ledge and towel bar deliver convenient access to bath essentials
- · Easy-to-clean, non-porous finish resists bacteria and stains
- · Integral linear overflow drain nestled inside the wall of the bath
- Insulating properties help keep the bath water warm ٠
- Color- and texture-matched toe-tap drain kit included