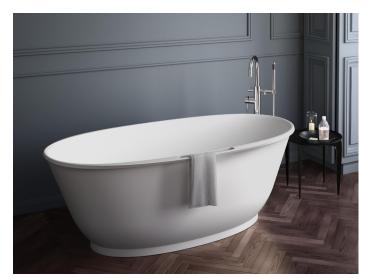

Shown with Jacuzzi® Transitional Round Filler

# KARINA<sup>™</sup> SOLID SURFACE BATH

Timeless style and functionality merge in the soft lines of the Karina<sup>™</sup> bath. The ideal bathtub for those who want to enjoy their bathing experience with everything at a hand's reach. The distinctive ledge provides a flat surface for storage and serves as a practical towel bar.

### **FEATURES**

- Durable Luxecast<sup>®</sup> solid surface material comprised of mineral composite
- · Integrated ledge and towel bar deliver convenient access to bath essentials
- · Easy-to-clean, non-porous finish resists bacteria and stains
- · Integral linear overflow drain nestled inside the wall of the bath
- Insulating properties help keep the bath water warm ٠
- Color- and texture-matched toe-tap drain kit included