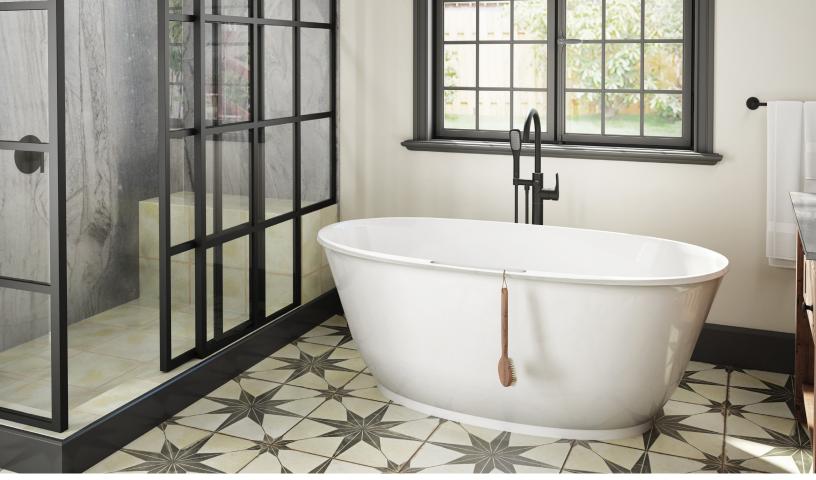

Shown with Jacuzzi® Transitional Round Filler

# KARINA<sup>™</sup> SOLID SURFACE BATH

Timeless style and functionality merge in the soft lines of the Karina<sup>™</sup> bath. The ideal bathtub for those who want to enjoy their bathing experience with everything at a hand's reach. The distinctive ledge provides a flat surface for storage and serves as a practical towel bar.